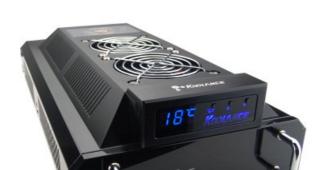

## EXT-400BK-V2 (Exos-LT V2) Liquid Cooling System, Black [06mm, 1/4in ID]

The Exos-LT (Lite) is a special limited-edition version of the Koolance Exos.

At just over 4 pounds (1.9kg), the Exos-LT is the lightest and most compact external cooling system by Koolance. Like all Exos systems, it will connect with any PC through a standard rear card slot. Available in black or silver anodized aluminum.

- Radiator fan speeds adjust automatically, or with 10 manual levels
- Variable temperature alarm and shutdown
- Designed for 1/4in (6mm) ID tubing
- Top coolant fill plug
- Adapted power connection does not require an AC power outlet
- Dual 80mm radiator fans
- Optional attachment strap for systems "on the go"

| General                    |                    |
|----------------------------|--------------------|
| Weight                     | 10.00 lb (4.54 kg) |
| Cooling Systems            |                    |
| Display Type               | LED                |
| Fans                       | 2 x 80mm (84CFM)   |
| Max Flow Rate (10-13mm ID) | R-PMP01            |
| Power Source               | 12 VDC             |
| Radiator                   | Aluminum           |
| Temperature Sensors        | 50K Thermistors    |