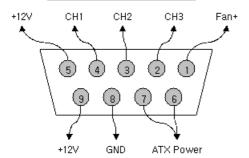

and shutdown
- Designed for 1/4in (6mm) ID tubing
- Top coolant fill plug
- Adapted power connection does not require an AC power outlet
- Dual 80mm radiator fans
- Optional attachment strap for systems "on the go"

| General                    |                    |
|----------------------------|--------------------|
| Weight                     | 10.00 lb (4.54 kg) |
| Cooling Systems            |                    |
| Display Type               | LED                |
| Fans                       | 2 x 80mm (84CFM)   |
| Max Flow Rate (10-13mm ID) | R-PMP01            |
| Power Source               | 12 VDC             |
| Radiator                   | Aluminum           |
| Temperature Sensors        | 50K Thermistors    |

## Koolance ERM-2K3U, Exos-2/V2/LX/2.5/LTV2 Rear DB9 Pin-out