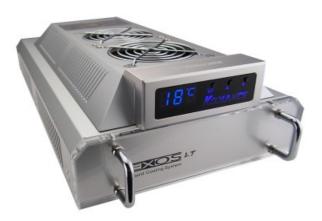

## EXT-400SL-V2 (Exos-LT V2) Liquid Cooling System, Silver [06mm, 1/4in ID]

The Exos-LT (Lite) is a special limited-edition version of the Koolance Exos.

At just over 4 pounds (1.9kg), the Exos-LT is the lightest and most compact external cooling system by Koolance. Like all Exos systems, it will connect with any PC through a standard rear card slot. Available in black or silver anodized aluminum.

- Radiator fan speeds adjust automatically, or with 10 manual levels
- Variable temperature alarm and shutdown
- Designed for 1/4in (6mm) ID tubing
- Top coolant fill plug
- Adapted power connection does not require an AC power outlet
- Dual 80mm radiator fans
- Optional attachment strap for systems "on the go"

| General                    |                    |
|----------------------------|--------------------|
| Weight                     | 10.00 lb (4.54 kg) |
| Cooling Systems            |                    |
| Display Type               | LED                |
| Fans                       | 2 x 80mm (84CFM)   |
| Max Flow Rate (10-13mm ID) | R-PMP01            |
| Power Source               | 12 VDC             |
| Radiator                   | Aluminum           |
| Temperature Sensors        | 50K Thermistors    |