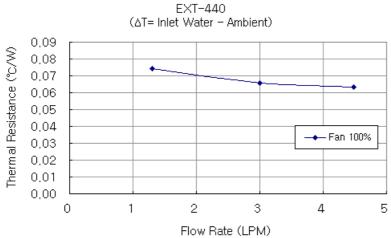

## EXT-440CU Computer Liquid Cooling System, Rev3.0

EXT-440CU is a compact ambient liquid cooling system designed with features for computer cooling. This model contains a single x 120mm fan copper/brass radiator, providing roughly 400W of cooling with a 25 °C ambient delta. Just add tubing, fittings, coolant, and connect to your cold plate(s).

- Cooling capacity: 400W (1365BTU/hr) with 25°C liquidambient delta @ 6.5LPM
- Radiator fan speed: automatic based on temperature, or 10 manual levels
- Pump: 10 manual levels, up to 6.5LPM (1.7GPM)
- Adjust audio alarm based on 3 included temperature sensors
- · Relay trigger can be adjusted based on temperature
- Power input: 12VDC (via computer Molex plug), or 110/220VAC with separate <u>adapter</u>
- Reservoir capacity: 157ml (5.3 fl oz)
  G 1/4 BSPP threads on back for fittings

| General                                  |                                                   |
|------------------------------------------|---------------------------------------------------|
| Weight                                   | 5.50 lb (2.49 kg)                                 |
| Fitting Thread                           | G 1/4 BSPP                                        |
| Max Pressure Tolerance @ 25°C            | 1.5kgf/cm2 (21.3psi)                              |
| Max Temperature Tolerance                | 60°C (140°F)                                      |
| Min Temperature Tolerance (*No Freezing) | -20°C (-4°F)                                      |
| Noise (dBA)                              | 34-44                                             |
| Cooling Systems                          |                                                   |
| Cooling Capacity                         | 400W (1365BTU/hr) @ 25°C liquid-ambient (25°C dT) |
| Display Type                             | LED                                               |
| Max Flow Rate (10-13mm ID)               | 6.5LPM (1.7GPM)                                   |
| Max Power Consumption                    | 18W                                               |
| Max Static Pressure (10-13mm ID)         | 0.46kgf/cm2 (6.5psi)                              |
| Power Source                             | 12 VDC (110/220 VAC with Separate Adapter)        |
| Radiator                                 | Brass/Copper, 1 x 120mm fan                       |
| Temperature Sensors                      | 10K Thermistors                                   |