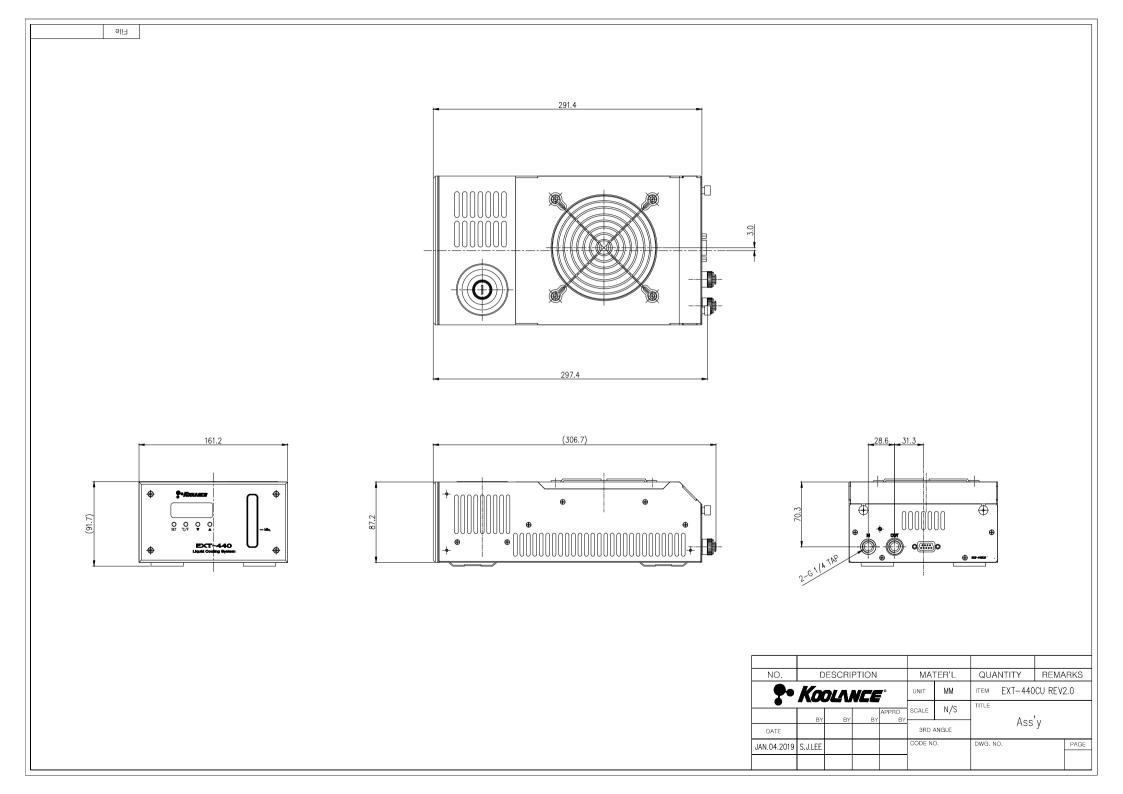

## P/N: EXT-440CU

## EXT-440CU Computer Liquid Cooling System, Rev3.0

EXT-440CU is a compact ambient liquid cooling system designed with features for computer cooling. This model contains a single x 120mm fan copper/brass radiator, providing roughly 400W of cooling with a 25 °C ambient delta. Just add tubing, fittings, coolant, and connect to your cold plate(s).

- Cooling capacity: 400W (1365BTU/hr) with 25°C liquidambient delta @ 6.5LPM
- Radiator fan speed: automatic based on temperature, or 10 manual levels
- Pump: 10 manual levels, up to 6.5LPM (1.7GPM)
- Adjust audio alarm based on 3 included temperature sensors
- · Relay trigger can be adjusted based on temperature
- Power input: 12VDC (via computer Molex plug), or 110/220VAC with separate <u>adapter</u>
- Reservoir capacity: 157ml (5.3 fl oz)
  G 1/4 BSPP threads on back for fittings

| General                                  |                                                   |
|------------------------------------------|---------------------------------------------------|
| Weight                                   | 5.50 lb (2.49 kg)                                 |
| Fitting Thread                           | G 1/4 BSPP                                        |
| Max Pressure Tolerance @ 25°C            | 1.5kgf/cm2 (21.3psi)                              |
| Max Temperature Tolerance                | 60°C (140°F)                                      |
| Min Temperature Tolerance (*No Freezing) | -20°C (-4°F)                                      |
| Noise (dBA)                              | 34-44                                             |
| Cooling Systems                          |                                                   |
| Cooling Capacity                         | 400W (1365BTU/hr) @ 25°C liquid-ambient (25°C dT) |
| Display Type                             | LED                                               |
| Max Flow Rate (10-13mm ID)               | 6.5LPM (1.7GPM)                                   |
| Max Power Consumption                    | 18W                                               |
| Max Static Pressure (10-13mm ID)         | 0.46kgf/cm2 (6.5psi)                              |
| Power Source                             | 12 VDC (110/220 VAC with Separate Adapter)        |
| Radiator                                 | Brass/Copper, 1 x 120mm fan                       |
| Temperature Sensors                      | 10K Thermistors                                   |