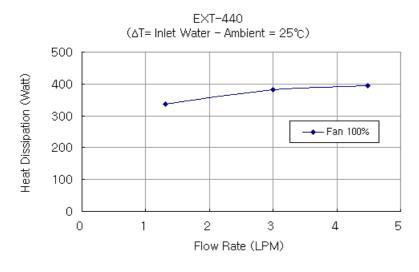

## EXT-440CU Computer Liquid Cooling System, Rev3.0

EXT-440CU is a compact ambient liquid cooling system designed with features for computer cooling. This model contains a single x 120mm fan copper/brass radiator, providing roughly 400W of cooling with a 25 °C ambient delta. Just add tubing, fittings, coolant, and connect to your cold plate(s).

- Cooling capacity: 400W (1365BTU/hr) with 25°C liquidambient delta @ 6.5LPM
- Radiator fan speed: automatic based on temperature, or 10 manual levels
- Pump: 10 manual levels, up to 6.5LPM (1.7GPM)
- Adjust audio alarm based on 3 included temperature sensors
- · Relay trigger can be adjusted based on temperature
- Power input: 12VDC (via computer Molex plug), or 110/220VAC with separate <u>adapter</u>
- Reservoir capacity: 157ml (5.3 fl oz)
  G 1/4 BSPP threads on back for fittings

| General                                  |                                                   |
|------------------------------------------|---------------------------------------------------|
| Weight                                   | 5.50 lb (2.49 kg)                                 |
| Fitting Thread                           | G 1/4 BSPP                                        |
| Max Pressure Tolerance @ 25°C            | 1.5kgf/cm2 (21.3psi)                              |
| Max Temperature Tolerance                | 60°C (140°F)                                      |
| Min Temperature Tolerance (*No Freezing) | -20°C (-4°F)                                      |
| Noise (dBA)                              | 34-44                                             |
| Cooling Systems                          |                                                   |
| Cooling Capacity                         | 400W (1365BTU/hr) @ 25°C liquid-ambient (25°C dT) |
| Display Type                             | LED                                               |
| Max Flow Rate (10-13mm ID)               | 6.5LPM (1.7GPM)                                   |
| Max Power Consumption                    | 18W                                               |
| Max Static Pressure (10-13mm ID)         | 0.46kgf/cm2 (6.5psi)                              |
| Power Source                             | 12 VDC (110/220 VAC with Separate Adapter)        |
| Radiator                                 | Brass/Copper, 1 x 120mm fan                       |
| Temperature Sensors                      | 10K Thermistors                                   |