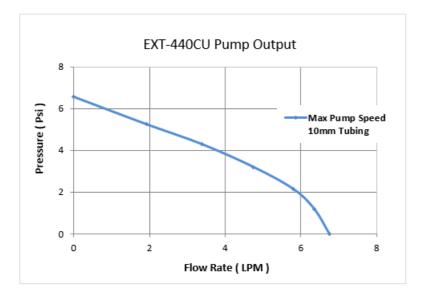

- Cooling capacity: 400W (1365BTU/hr) with 25°C liquidambient delta @ 6.5LPM
- Radiator fan speed: automatic based on temperature, or 10 manual levels
- Pump: 10 manual levels, up to 6.5LPM (1.7GPM)
- Adjust audio alarm based on 3 included temperature sensors
- · Relay trigger can be adjusted based on temperature
- Power input: 12VDC (via computer Molex plug), or 110/220VAC with separate <u>adapter</u>
- Reservoir capacity: 157ml (5.3 fl oz)
  G 1/4 BSPP threads on back for fittings

| General                                  |                                                   |
|------------------------------------------|---------------------------------------------------|
| Weight                                   | 5.50 lb (2.49 kg)                                 |
| Fitting Thread                           | G 1/4 BSPP                                        |
| Max Pressure Tolerance @ 25°C            | 1.5kgf/cm2 (21.3psi)                              |
| Max Temperature Tolerance                | 60°C (140°F)                                      |
| Min Temperature Tolerance (*No Freezing) | -20°C (-4°F)                                      |
| Noise (dBA)                              | 34-44                                             |
| Cooling Systems                          |                                                   |
| Cooling Capacity                         | 400W (1365BTU/hr) @ 25°C liquid-ambient (25°C dT) |
| Display Type                             | LED                                               |
| Max Flow Rate (10-13mm ID)               | 6.5LPM (1.7GPM)                                   |
| Max Power Consumption                    | 18W                                               |
| Max Static Pressure (10-13mm ID)         | 0.46kgf/cm2 (6.5psi)                              |
| Power Source                             | 12 VDC (110/220 VAC with Separate Adapter)        |
| Radiator                                 | Brass/Copper, 1 x 120mm fan                       |
| Temperature Sensors                      | 10K Thermistors                                   |