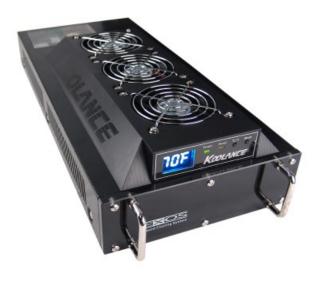

## EXT-A01 (Exos) Liquid Cooling System, Black [06mm, 1/4in]

Bring powerful liquid cooling technology to an existing computer! The Exos is the world's first professional self-contained PC liquid cooling system.

Koolance maintains its reputation for professional products by simplifying installation—there is no need for special tools or case modifications. Utilizing a patent-pending design, the Exos connects to any PC through a standard rear card slot. Other great Exos features:

- Quick-connect rear valves for easy transport or disassembly
- Adapted power connection does not require an AC power outlet
- Optional attachment strap for systems that are "on the go"

| General                    |                   |
|----------------------------|-------------------|
| Weight                     | 0.00 lb (0.00 kg) |
| Cooling Systems            |                   |
| Display Type               | LED               |
| Fans                       | 3 x 80mm (126CFM) |
| Max Flow Rate (10-13mm ID) | R-PMP01           |
| Power Source               | 12 VDC            |
| Radiator                   | Aluminum          |
| Temperature Sensors        | 55K Thermistor    |