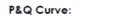

• Rated Voltage: 12VDC

• Current: 0.28A

Speed: 2600RPM (max)
Static Pressure: 5.4mm-H2O
Airflow: 107.6CFM (max)
Noise: 32.80dBA (max)

• 50k hours MTBF

| General                  |                   |
|--------------------------|-------------------|
| Weight                   | 0.40 lb (0.18 kg) |
| Noise (dBA)              | 32.8              |
| Fans                     |                   |
| Airflow (CFM)            | 107.6             |
| Current (A)              | 0.28              |
| Size (mm)                | 120 x 120 x 25    |
| Speed (RPM)              | 2600              |
| Static Pressure (mm-H2O) | 5.4               |
| Tachometer               | yes               |
| Туре                     | Dual Ball Bearing |
| Voltage                  | 12 VDC            |