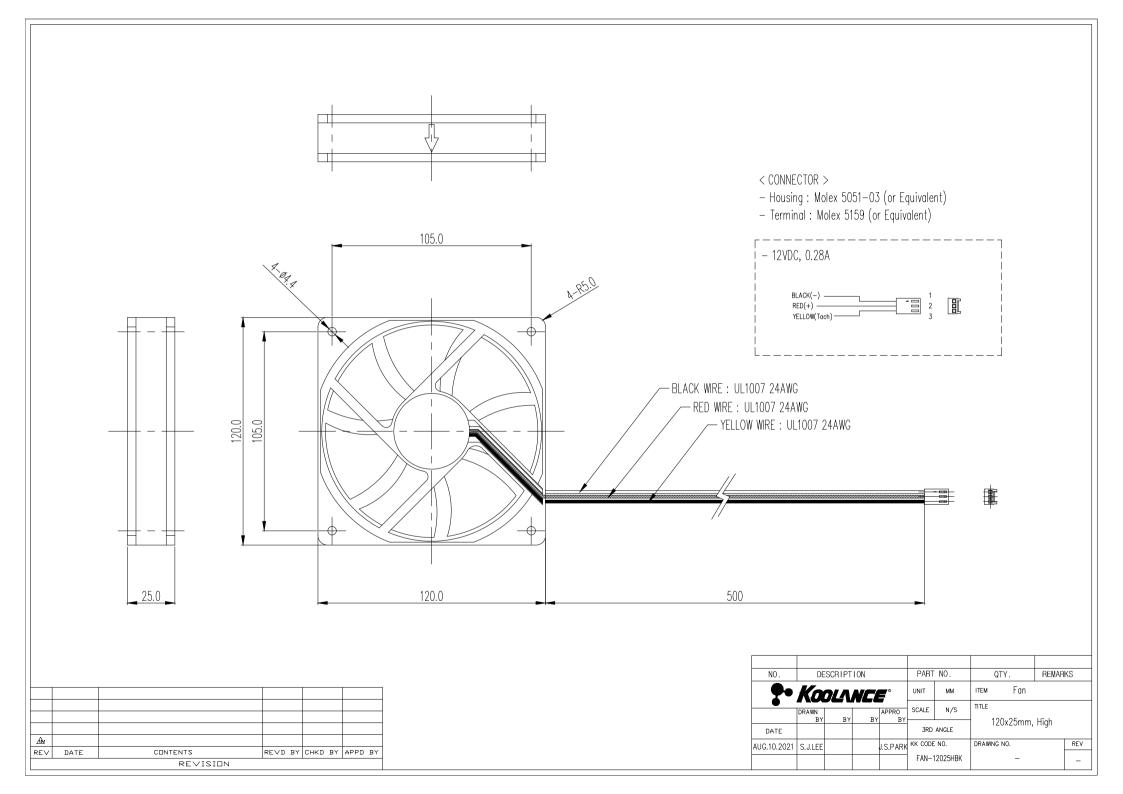

## **Specifications Sheet**

Generated: 2025-09-10

Fan, 120x25mm, 108CFM

Koolance high quality, dual ball-bearing fan.

• Dimensions: 120x120x25mm

• Type: Dual Ball-Bearing

• Connector: 3-pin (3-wire with tachometer)

• Rated Voltage: 12VDC

• Current: 0.28A

Speed: 2600RPM (max)
Static Pressure: 5.4mm-H2O
Airflow: 107.6CFM (max)
Noise: 32.80dBA (max)

• 50k hours MTBF

| General                  |                   |
|--------------------------|-------------------|
| Weight                   | 0.40 lb (0.18 kg) |
| Noise (dBA)              | 32.8              |
| Fans                     |                   |
| Airflow (CFM)            | 107.6             |
| Current (A)              | 0.28              |
| Size (mm)                | 120 x 120 x 25    |
| Speed (RPM)              | 2600              |
| Static Pressure (mm-H2O) | 5.4               |
| Tachometer               | yes               |
| Туре                     | Dual Ball Bearing |
| Voltage                  | 12 VDC            |

FAN-12025HBK