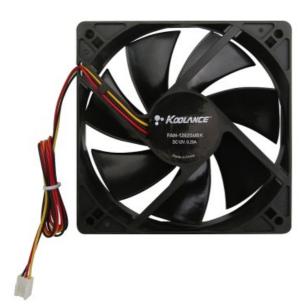

• Rated Voltage: 12VDC

• Current: 0.20A

Speed: 2200RPM (max)Static Pressure: 4.1mm-H2OAirflow: 89.5CFM (max)

• Noise: 30.10dBA (max)

| <ul><li>50k hours MTBI</li></ul> | H |
|----------------------------------|---|
|----------------------------------|---|

| General                  |                   |  |
|--------------------------|-------------------|--|
| Weight                   | 0.40 lb (0.18 kg) |  |
| Noise (dBA)              | 30.1              |  |
| Fans                     |                   |  |
| Airflow (CFM)            | 89.5              |  |
| Current (A)              | 0.20              |  |
| Size (mm)                | 120 x 120 x 25    |  |
| Speed (RPM)              | 2200              |  |
| Static Pressure (mm-H2O) | 4.1               |  |
| Tachometer               | yes               |  |
| Туре                     | Dual Ball Bearing |  |
| Voltage                  | 12 VDC            |  |