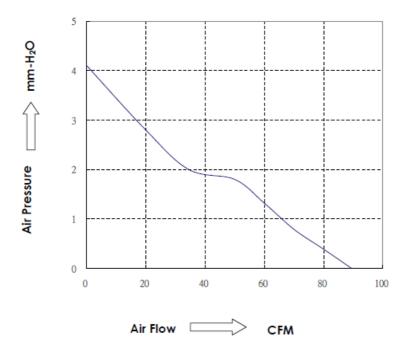

## **Specifications Sheet**

Generated: 2025-08-29

Fan, 120x25mm, 90CFM

Koolance high quality, dual ball-bearing fan.

• Dimensions: 120x120x25mm

• Type: Dual Ball-Bearing

• Connector: 3-pin (3-wire with tachometer)

• Rated Voltage: 12VDC

• Current: 0.20A

Speed: 2200RPM (max)Static Pressure: 4.1mm-H2OAirflow: 89.5CFM (max)

• Noise: 30.10dBA (max)

| <ul><li>50k hours MTBI</li></ul> | H |
|----------------------------------|---|
|----------------------------------|---|

| General                  |                   |  |
|--------------------------|-------------------|--|
| Weight                   | 0.40 lb (0.18 kg) |  |
| Noise (dBA)              | 30.1              |  |
| Fans                     |                   |  |
| Airflow (CFM)            | 89.5              |  |
| Current (A)              | 0.20              |  |
| Size (mm)                | 120 x 120 x 25    |  |
| Speed (RPM)              | 2200              |  |
| Static Pressure (mm-H2O) | 4.1               |  |
| Tachometer               | yes               |  |
| Туре                     | Dual Ball Bearing |  |
| Voltage                  | 12 VDC            |  |