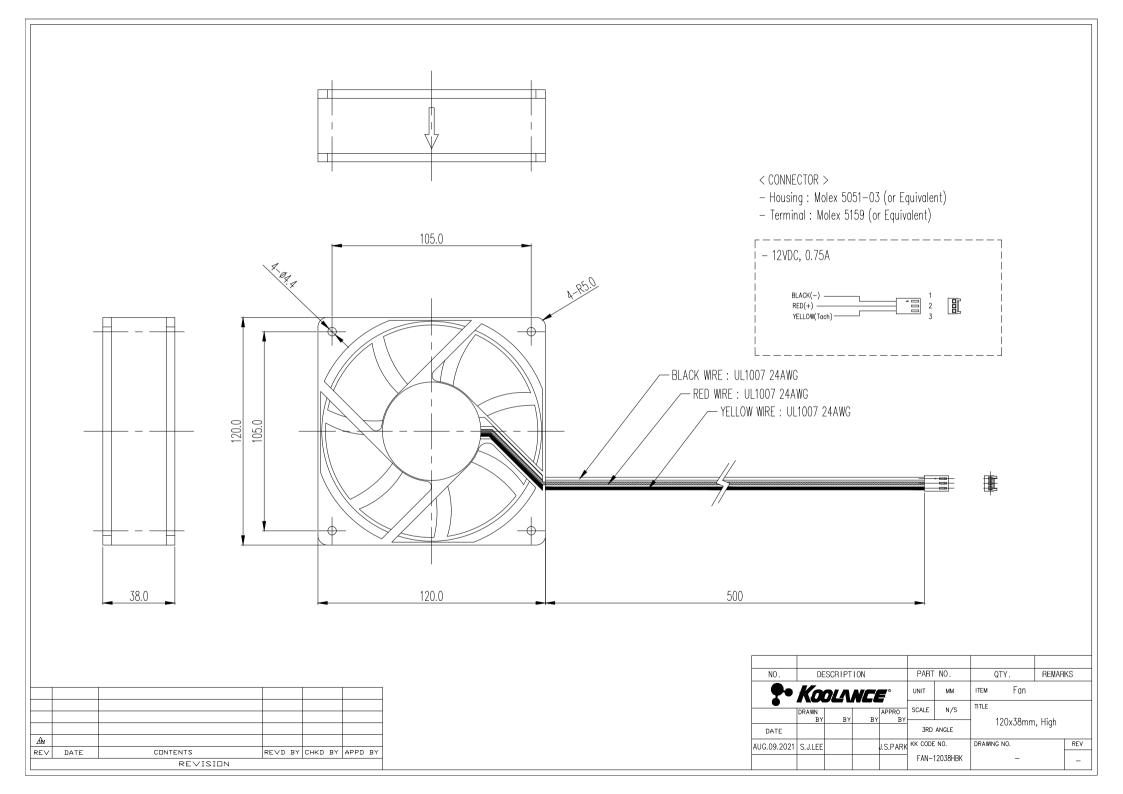

## Fan, 120x38mm, 116CFM

Koolance high quality, dual ball-bearing fan.

- Dimensions: 120x120x38mm
- Type: Dual Ball-Bearing
- Connector: 3-pin (3-wire with tachometer)
- Rated Voltage: 12VDC
- Current: 0.75A
- Speed: 2600RPM (max)
- Static Pressure: 6.3mm-H2O
- Airflow: 116.1CFM (max)
- Noise: 39.00dBA (max)
- 50k hours MTBF

| General                  |                   |
|--------------------------|-------------------|
| Weight                   | 0.70 lb (0.32 kg) |
| Noise (dBA)              | 39.00             |
| Fans                     |                   |
| Airflow (CFM)            | 116.1             |
| Current (A)              | 0.75              |
| Size (mm)                | 120 x 120 x 38    |
| Speed (RPM)              | 2600              |
| Static Pressure (mm-H2O) | 6.3               |
| Tachometer               | yes               |
| Туре                     | Dual Ball Bearing |
| Voltage                  | 12 VDC            |