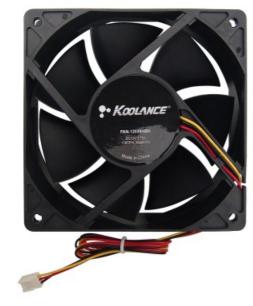

## Fan, 120x38mm, 116CFM

Koolance high quality, dual ball-bearing fan.

- Dimensions: 120x120x38mm
- Type: Dual Ball-Bearing
- Connector: 3-pin (3-wire with tachometer)
- Rated Voltage: 12VDC
- Current: 0.75A
- Speed: 2600RPM (max)
- Static Pressure: 6.3mm-H2O
- Airflow: 116.1CFM (max)
- Noise: 39.00dBA (max)
- 50k hours MTBF