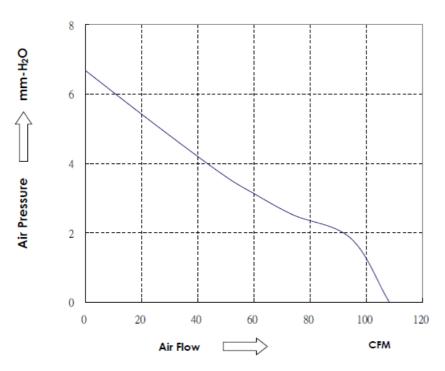

## Fan, 120x38mm, 116CFM

Koolance high quality, dual ball-bearing fan.

- Dimensions: 120x120x38mm
- Type: Dual Ball-Bearing
- Connector: 3-pin (3-wire with tachometer)
- Rated Voltage: 12VDC
- Current: 0.75A
- Speed: 2600RPM (max)
- Static Pressure: 6.3mm-H2O
- Airflow: 116.1CFM (max)
- Noise: 39.00dBA (max)
- 50k hours MTBF

| General                  |                   |
|--------------------------|-------------------|
| Weight                   | 0.70 lb (0.32 kg) |
| Noise (dBA)              | 39.00             |
| Fans                     |                   |
| Airflow (CFM)            | 116.1             |
| Current (A)              | 0.75              |
| Size (mm)                | 120 x 120 x 38    |
| Speed (RPM)              | 2600              |
| Static Pressure (mm-H2O) | 6.3               |
| Tachometer               | yes               |
| Туре                     | Dual Ball Bearing |
| Voltage                  | 12 VDC            |