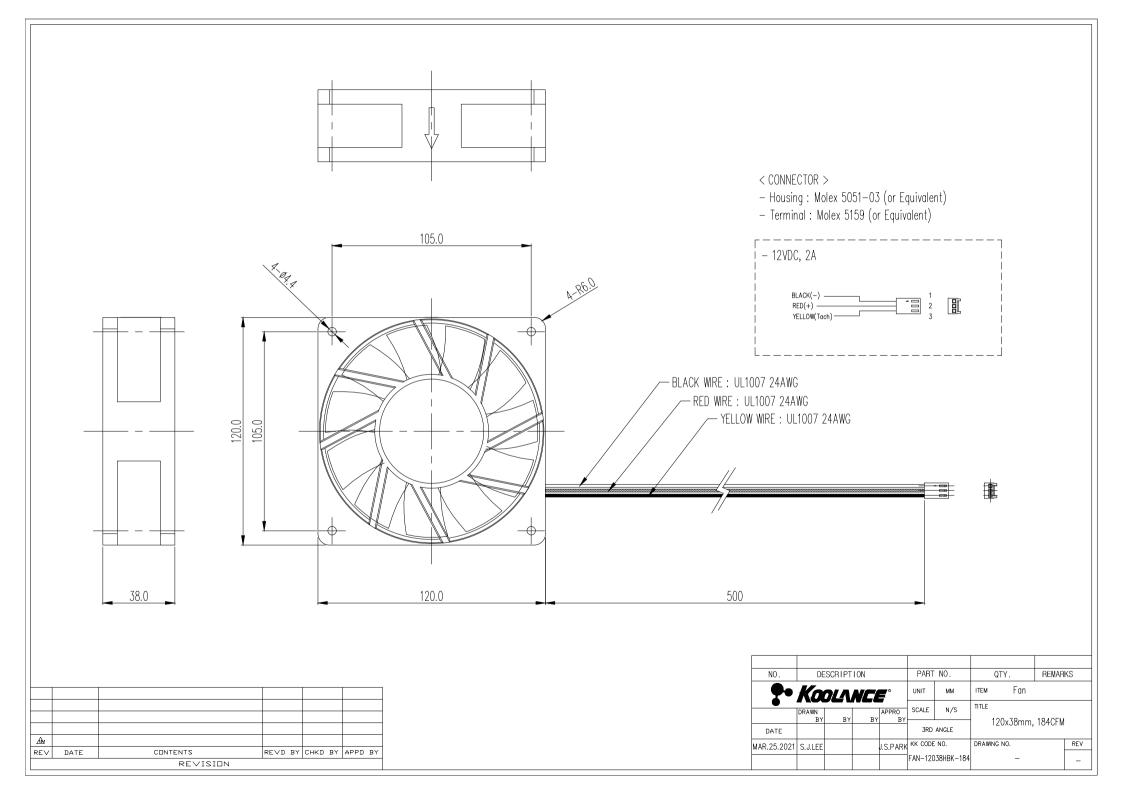

## P/N: FAN-12038HBK-184

Fan, 120x38mm, 184CFM

Koolance high quality, dual ball-bearing fan. [WARNING: This is a high amperage, high speed fan. Fan grills are highly recommended for safety!]

Dimensions: 120x120x38mmType: Dual Ball-Bearing

• Connector: 3-pin (3-wire with tachometer)

• Rated Voltage: 12VDC

• Current: 2.0A

Speed: 4000RPM (max)Static Pressure: 20.4mm-H2OAirflow: 183.5CFM (max)

Noise: 59.00dBA (max)

• 50k hours MTBF

| General                  |                   |
|--------------------------|-------------------|
| Weight                   | 0.70 lb (0.32 kg) |
| Noise (dBA)              | 59.0              |
| Fans                     |                   |
| Airflow (CFM)            | 183.5             |
| Current (A)              | 2.0               |
| Size (mm)                | 120 x 120 x 38    |
| Speed (RPM)              | 4000              |
| Static Pressure (mm-H2O) | 20.4              |
| Tachometer               | yes               |
| Туре                     | Dual Ball Bearing |
| Voltage                  | 12 VDC            |