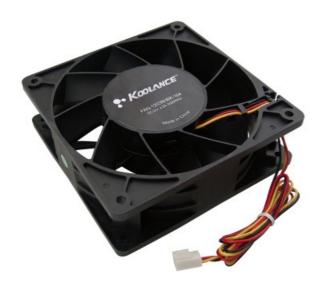

## P/N: FAN-12038HBK-184

Fan, 120x38mm, 184CFM

Koolance high quality, dual ball-bearing fan. [WARNING: This is a high amperage, high speed fan. Fan grills are highly recommended for safety!]

Dimensions: 120x120x38mmType: Dual Ball-Bearing

• Connector: 3-pin (3-wire with tachometer)

• Rated Voltage: 12VDC

• Current: 2.0A

Speed: 4000RPM (max)Static Pressure: 20.4mm-H2OAirflow: 183.5CFM (max)

Noise: 59.00dBA (max)

• 50k hours MTBF

| General                  |                   |
|--------------------------|-------------------|
| Weight                   | 0.70 lb (0.32 kg) |
| Noise (dBA)              | 59.0              |
| Fans                     |                   |
| Airflow (CFM)            | 183.5             |
| Current (A)              | 2.0               |
| Size (mm)                | 120 x 120 x 38    |
| Speed (RPM)              | 4000              |
| Static Pressure (mm-H2O) | 20.4              |
| Tachometer               | yes               |
| Туре                     | Dual Ball Bearing |
| Voltage                  | 12 VDC            |

FAN-12038HBK-184