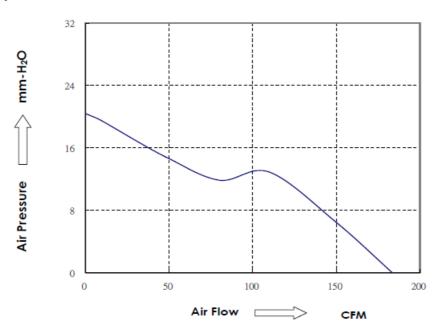

• Connector: 3-pin (3-wire with tachometer)

• Rated Voltage: 12VDC

• Current: 2.0A

Speed: 4000RPM (max)Static Pressure: 20.4mm-H2OAirflow: 183.5CFM (max)

Noise: 59.00dBA (max)

• 50k hours MTBF

| General                  |                   |
|--------------------------|-------------------|
| Weight                   | 0.70 lb (0.32 kg) |
| Noise (dBA)              | 59.0              |
| Fans                     |                   |
| Airflow (CFM)            | 183.5             |
| Current (A)              | 2.0               |
| Size (mm)                | 120 x 120 x 38    |
| Speed (RPM)              | 4000              |
| Static Pressure (mm-H2O) | 20.4              |
| Tachometer               | yes               |
| Туре                     | Dual Ball Bearing |
| Voltage                  | 12 VDC            |