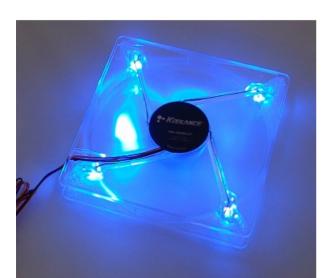

## P/N: FAN-14025HLED

## Fan, 140x25mm, 91CFM, Blue LED

Koolance high quality, dual ball-bearing fan with blue LEDs.

• Dimensions: 140x140x25mm

• Type: Dual Ball-Bearing

• Connector: 3-pin (3-wire with tachometer)

• Rated Voltage: 12VDC