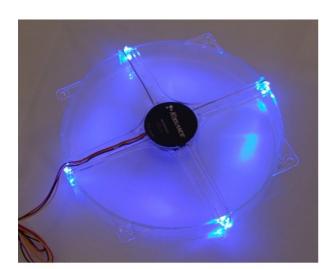

## P/N: FAN-22030HLED

Fan, 220x30mm, 40.5CFM, Blue LED

Koolance high quality, dual ball-bearing fan with blue LEDs.

• Dimensions: 220x220x30mm

• Type: Dual Ball-Bearing

• Connector: 3-pin (3-wire with tachometer)