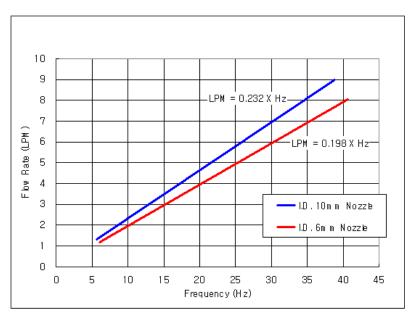

ckets in the flow meter will not result in an accurate reading.

The flow meters should not be directly connected to high power outputs like 12VDC fan headers or similar controllers. If connected directly to a custom circuit, the intended current range is 10mA or less. A signal graph is provided further below.



## **Specifications**

Flow Rate Range: 0.5 to 15 LPM (0.13 to 4 GPM) Fluid Temperature Range: -10 to 80 °C (14 to 176 °F)

## Connector

|      | Туре         | Mfr.  | Series | Part No. |
|------|--------------|-------|--------|----------|
| PCB  | Right Angle  | Molex | 5268   | 22057045 |
|      | Vertical     | Molex | 5267   | 22035045 |
| Wire | Housing      | Molex | 5264   | 50375043 |
|      | Pin Terminal | Molex | 5263   | 08701040 |

## Flow Rate vs. Pulse Frequency