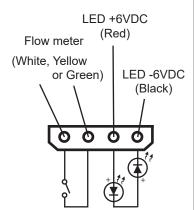

Note: Residual air pockets in the flow meter will not result in an accurate reading.

The flow meters should not be directly connected to high power outputs like 12VDC fan headers or similar controllers. If connected directly to a custom circuit, the intended current range is 10mA or less. A signal graph is provided further below.

## Connector

|      | Туре         | Mfr.  | Series | Part No. |
|------|--------------|-------|--------|----------|
| PCB  | Right Angle  | Molex | 5268   | 22057045 |
|      | Vertical     | Molex | 5267   | 22035045 |
| Wire | Housing      | Molex | 5264   | 50375043 |
|      | Pin Terminal | Molex | 5263   | 08701040 |