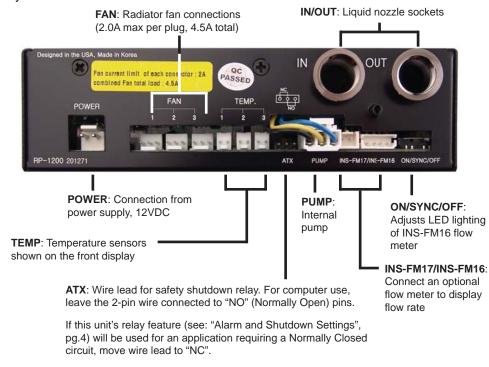

## **Reservoir & Pump Connections**

The rear of the unit accepts various connections to integrate with your cooling system.

## **Troubleshooting**

5. My system has boot-up problems, or does not turn on...

Make sure the ATX wire lead is connected to "NO" (Normally Open) on the rear of the unit. (See: "Reservoir and Pump Connections" for details.)