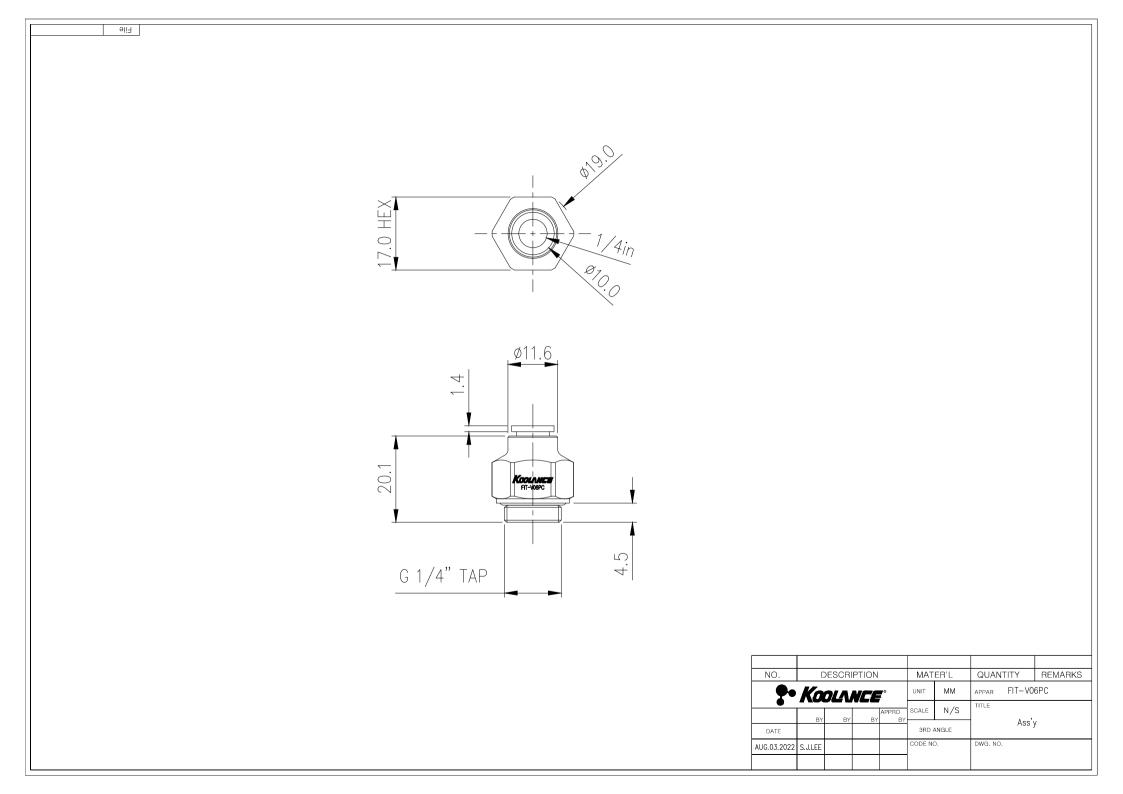

## P/N: FIT-V06PC

## Push-to-Connect Fitting for 1/4in (6.35mm) OD, G 1/4 BSPP

Koolance push-to-connect tube fitting for 1/4in (6.35mm) OD dense plastic tubing, G 1/4 BSPP thread. (Not for use with softer plastic materials, such as Koolance's PVC or PU tubing.) A toothed collet and dual o-rings secure tubing when inserted. To release tubing for removal, depress the outer ring.