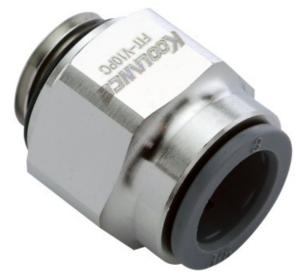

## P/N: FIT-V10PC

## Push-to-Connect Fitting for 3/8in (9.5mm) OD, G 1/4 BSPP

Koolance push-to-connect tube fitting for 3/8in (9.5mm) OD dense plastic tubing, G 1/4 BSPP thread. (Not for use with softer plastic materials, such as Koolance's PVC or PU tubing.) A toothed collet and dual o-rings secure tubing when inserted. To release tubing for removal, depress the outer ring.