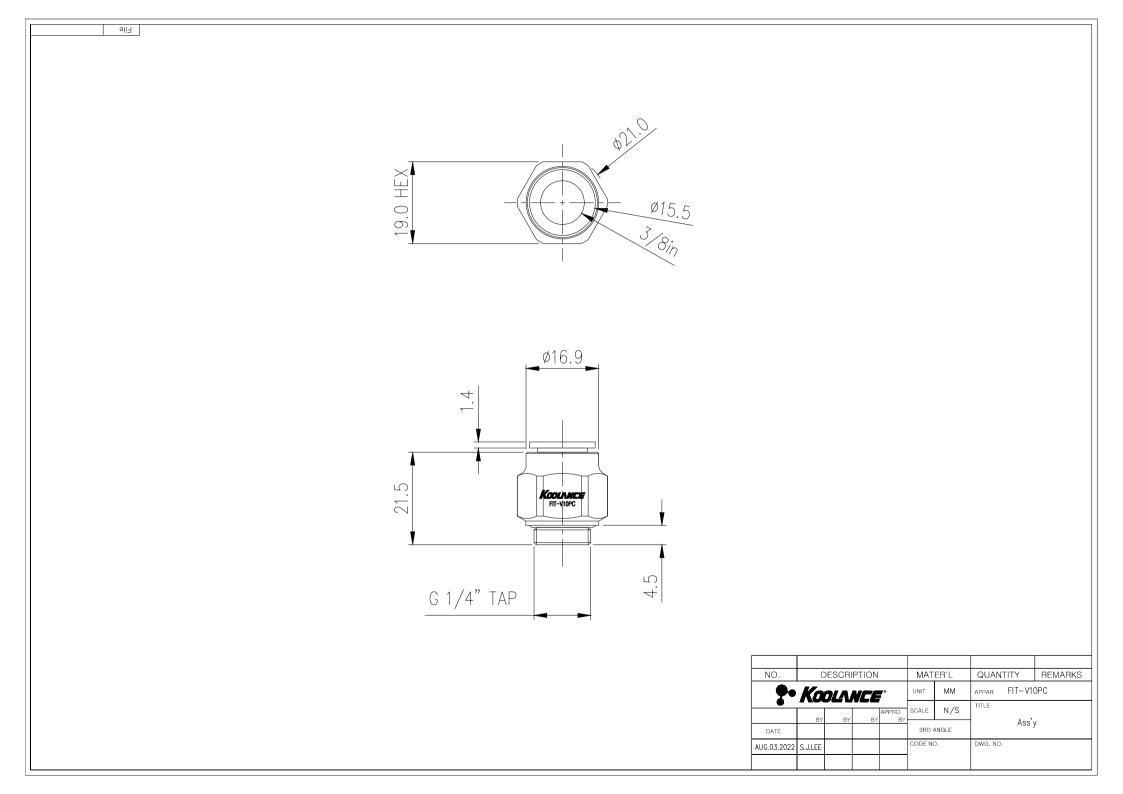

## P/N: FIT-V10PC

## Push-to-Connect Fitting for 3/8in (9.5mm) OD, G 1/4 BSPP

Koolance push-to-connect tube fitting for 3/8in (9.5mm) OD dense plastic tubing, G 1/4 BSPP thread. (Not for use with softer plastic materials, such as Koolance's PVC or PU tubing.) A toothed collet and dual o-rings secure tubing when inserted. To release tubing for removal, depress the outer ring.

| General                                   |                                |
|-------------------------------------------|--------------------------------|
| Weight                                    | 0.06 lb (0.03 kg)              |
| Fitting Thread                            | G 1/4 BSPP                     |
| Max Pressure Tolerance @ 25°C             | 8kgf/cm2 (113.8psi)            |
| Max Temperature Tolerance                 | 80°C (176°F)                   |
| Min Storage Temperature (*No<br>Freezing) | -30ºC (-22ºF)                  |
| Wetted Materials                          | Brass, Nickel Plating,<br>EPDM |