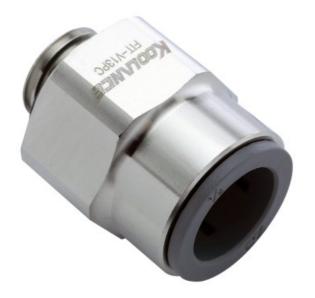

## P/N: FIT-V13PC

## Push-to-Connect Fitting for 1/2in (12.7mm) OD, G 1/4 BSPP

Koolance push-to-connect tube fitting for 1/2in (12.7mm) OD dense plastic tubing, G 1/4 BSPP thread. (Not for use with softer plastic materials, such as Koolance's PVC or PU tubing.) A toothed collet and dual o-rings secure tubing when inserted. To release tubing for removal, depress the outer ring.