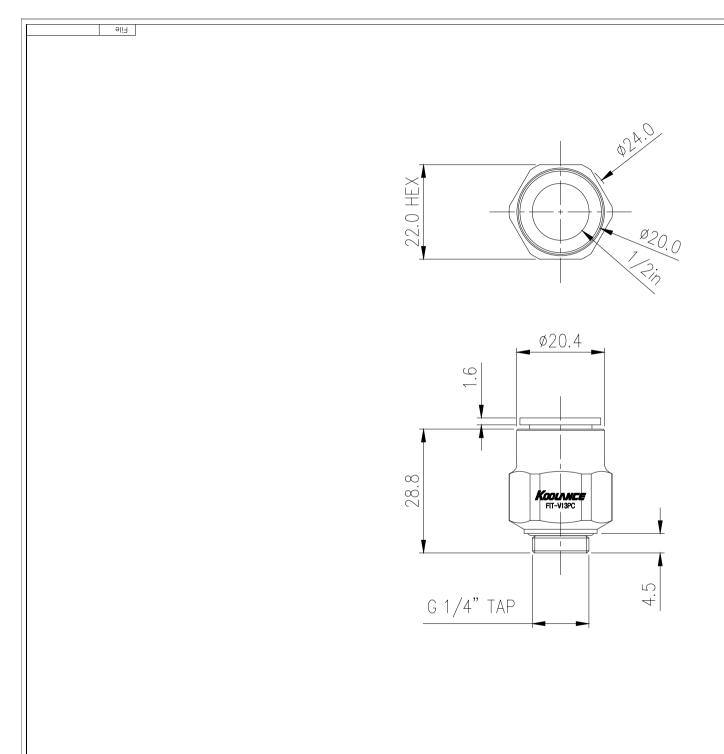

## P/N: FIT-V13PC

## Push-to-Connect Fitting for 1/2in (12.7mm) OD, G 1/4 BSPP

Koolance push-to-connect tube fitting for 1/2in (12.7mm) OD dense plastic tubing, G 1/4 BSPP thread. (Not for use with softer plastic materials, such as Koolance's PVC or PU tubing.) A toothed collet and dual o-rings secure tubing when inserted. To release tubing for removal, depress the outer ring.

| General                                |                                |  |  |  |
|----------------------------------------|--------------------------------|--|--|--|
| Weight                                 | 0.11 lb (0.05 kg)              |  |  |  |
| Fitting Thread                         | G 1/4 BSPP                     |  |  |  |
| Max Pressure Tolerance @ 25°C          | 8kgf/cm2 (113.8psi)            |  |  |  |
| Max Temperature Tolerance              | 80°C (176°F)                   |  |  |  |
| Min Storage Temperature (*No Freezing) | -30°C (-22°F)                  |  |  |  |
| Wetted Materials                       | Brass, Nickel Plating,<br>EPDM |  |  |  |