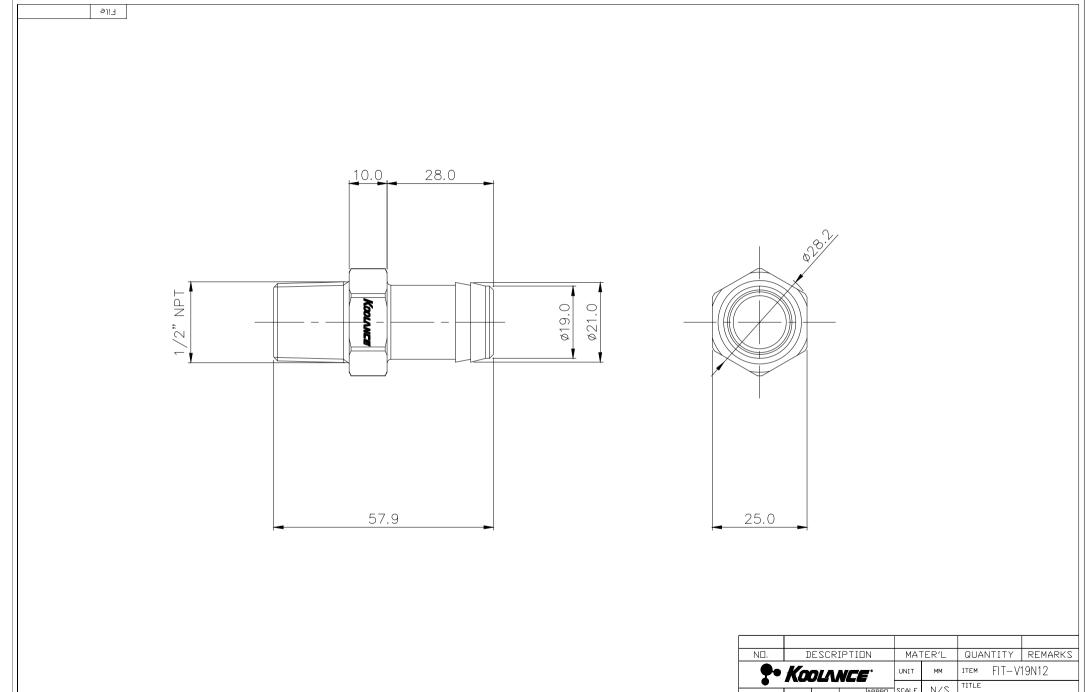

## P/N: FIT-V19N12

## Barb Fitting for ID 19mm (3/4in), 1/2 NPT

Single hose barb fitting for 3/4in (19mm) ID tubing. 1/2 NPT (tapered) thread. Hose clamp for 7/8in (22mm) OD included.

| General                       |                       |
|-------------------------------|-----------------------|
| Weight                        | 0.25 lb (0.11 kg)     |
| Max Pressure Tolerance @ 25°C | 15kgf/cm2 (213.4psi)  |
| Max Temperature Tolerance     | 120°C (248°F)         |
| Wetted Materials              | Brass, Nickel Plating |

| N□.                | DESCRIPTION |    |  |             | MA <sup>-</sup> | MATER'L |          | QUANTITY        |   | REMARKS |  |
|--------------------|-------------|----|--|-------------|-----------------|---------|----------|-----------------|---|---------|--|
| <b>P.</b> KOOLANCE |             |    |  |             | UNIT            | ММ      | ITEM     | ITEM FIT-V19N12 |   |         |  |
|                    | ВУ          | ВҮ |  | APPRO<br>BY | SCALE           | N/S     | TITLE    | 100             | , |         |  |
| DATE               |             |    |  |             | 3RD ANGLE       |         | Ass'y    |                 |   |         |  |
|                    | S.J.LE      | E  |  |             | CODE NO.        |         | DWG. N□. |                 |   | PAGE    |  |
|                    |             |    |  |             |                 |         |          |                 |   |         |  |