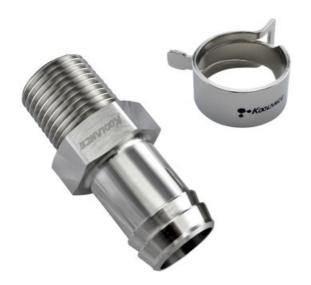

## Barb Fitting for ID 19mm (3/4in), 1/2 NPT

Single hose barb fitting for 3/4in (19mm) ID tubing. 1/2 NPT (tapered) thread. Hose clamp for 7/8in (22mm) OD included.

| General                       |                       |
|-------------------------------|-----------------------|
| Weight                        | 0.25 lb (0.11 kg)     |
| Max Pressure Tolerance @ 25°C | 15kgf/cm2 (213.4psi)  |
| Max Temperature Tolerance     | 120°C (248°F)         |
| Wetted Materials              | Brass, Nickel Plating |