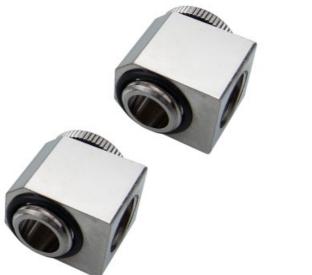

## Fitting Pair, Swiveling Elbow (Low Profile)

NZL-LXG2 is a special lower-profile fitting than NZL-LXG1 at only 2cm (0.79") high.

Create a swiveling 90 degree elbow bend using any Koolance G 1/4 BSPP (parallel) thread fitting. For a basic elbow fitting, the <u>Koolance Coupling Adapter</u> could also be used. Or for maximum adjustment, consider placing two swiveling elbow fittings together. Nickle-plated brass. Fittings not included.