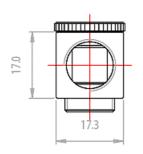

## Fitting Pair, Swiveling Elbow (Low Profile)

NZL-LXG2 is a special lower-profile fitting than NZL-LXG1 at only 2cm (0.79") high.

Create a swiveling 90 degree elbow bend using any Koolance G 1/4 BSPP (parallel) thread fitting. For a basic elbow fitting, the <u>Koolance Coupling Adapter</u> could also be used. Or for maximum adjustment, consider placing two swiveling elbow fittings together. Nickle-plated brass. Fittings not included.