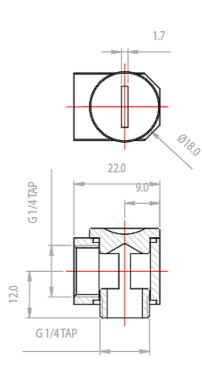

## Fitting Pair, Swiveling Elbow (Low Profile)

NZL-LXG2 is a special lower-profile fitting than NZL-LXG1 at only 2cm (0.79") high.

Create a swiveling 90 degree elbow bend using any Koolance G 1/4 BSPP (parallel) thread fitting. For a basic elbow fitting, the <u>Koolance Coupling Adapter</u> could also be used. Or for maximum adjustment, consider placing two swiveling elbow fittings together. Nickle-plated brass. Fittings not included.