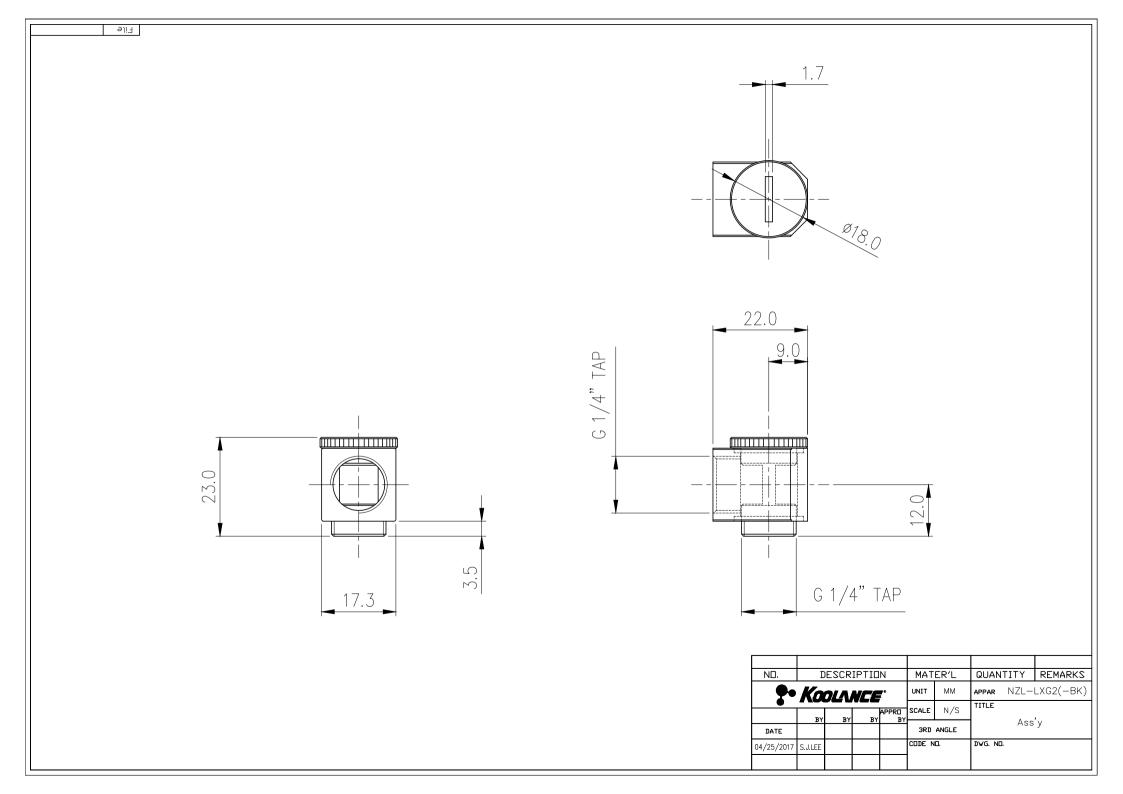

## P/N: NZL-LXG2-BK

## Fitting Single, \*Black\* Adjustable Elbow (Low Profile), G 1/4 BSPP

NZL-LXG2 is a special lower-profile fitting than  $\underline{\text{NZL-LXG1}}$  at only 2cm (0.79") high.

Create a 90 degree elbow bend using any Koolance G 1/4 BSPP (parallel) thread fitting. This fitting's angle can be adjusted before tightening down the slot-headed piece. For a basic elbow fitting, the <u>Koolance Coupling Adapter</u> could also be used. Or for maximum adjustment, consider placing two elbow fittings together. Fitting not included.

| General                       |                     |
|-------------------------------|---------------------|
| Weight                        | 0.09 lb (0.04 kg)   |
| Fitting Thread                | G 1/4 BSPP          |
| Max Pressure Tolerance @ 25°C | 8kgf/cm2 (113.8psi) |
| Max Temperature Tolerance     | 100°C (212°F)       |
| Wetted Materials              | Brass, EPDM         |