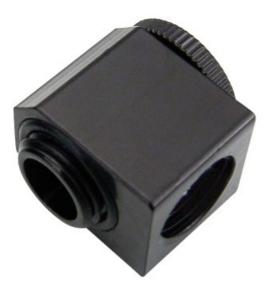

## P/N: NZL-LXG2-BK

## Fitting Single, \*Black\* Adjustable Elbow (Low Profile), G 1/4 BSPP

NZL-LXG2 is a special lower-profile fitting than  $\underline{\text{NZL-LXG1}}$  at only 2cm (0.79") high.

Create a 90 degree elbow bend using any Koolance G 1/4 BSPP (parallel) thread fitting. This fitting's angle can be adjusted before tightening down the slot-headed piece. For a basic elbow fitting, the <u>Koolance Coupling Adapter</u> could also be used. Or for maximum adjustment, consider placing two elbow fittings together. Fitting not included.