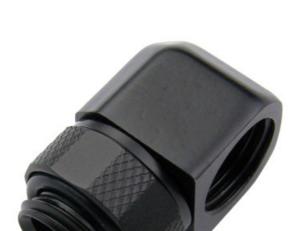

## P/N: NZL-LXG1-BK

## Fitting Single, \*Black\* Swiveling Elbow, G 1/4 BSPP

Create a swiveling 90 degree elbow bend using any Koolance G 1/4 BSPP (parallel) thread fitting. For a basic elbow fitting, the <u>Koolance Coupling Adapter</u> could also be used. Or for maximum adjustment, consider placing two swiveling elbow fittings together.