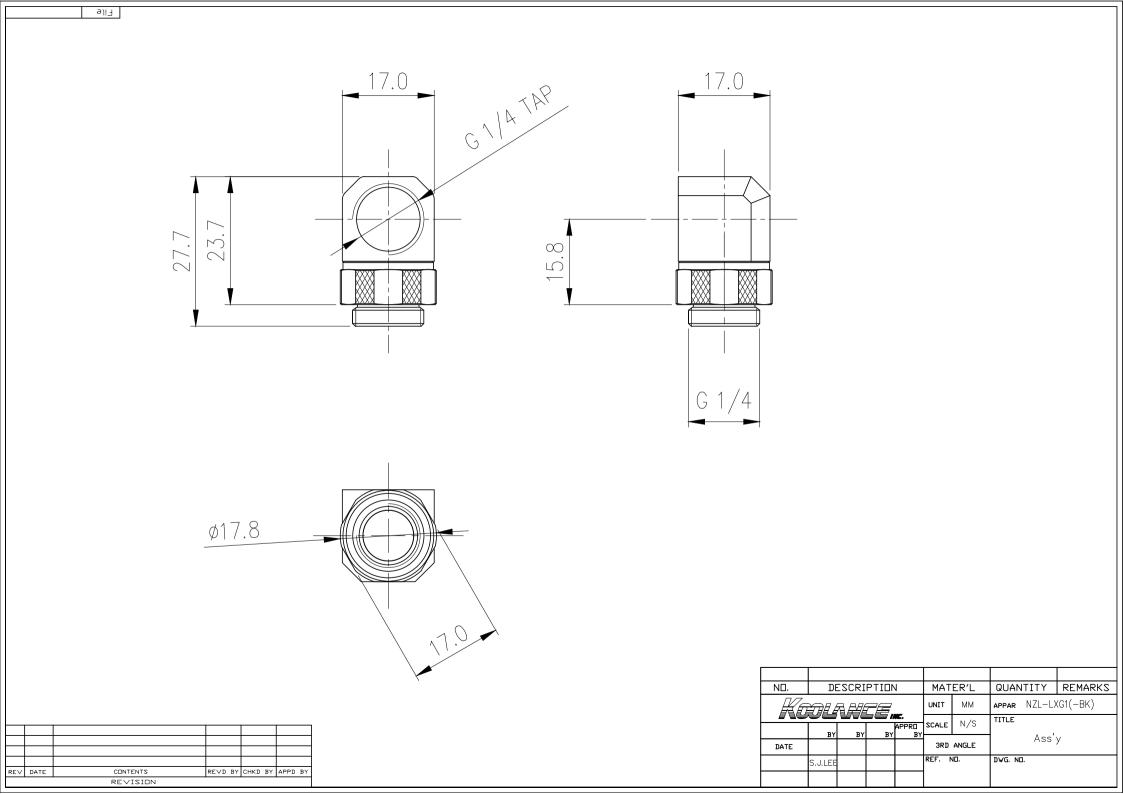

## P/N: NZL-LXG1-BK

## Fitting Single, \*Black\* Swiveling Elbow, G 1/4 BSPP

Create a swiveling 90 degree elbow bend using any Koolance G 1/4 BSPP (parallel) thread fitting. For a basic elbow fitting, the <u>Koolance Coupling Adapter</u> could also be used. Or for maximum adjustment, consider placing two swiveling elbow fittings together.

| General                       |                     |
|-------------------------------|---------------------|
| Weight                        | 0.08 lb (0.04 kg)   |
| Fitting Thread                | G 1/4 BSPP          |
| Max Pressure Tolerance @ 25°C | 8kgf/cm2 (113.8psi) |
| Max Temperature Tolerance     | 100°C (212°F)       |
| Wetted Materials              | Brass, EPDM         |