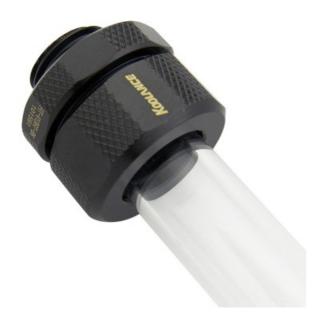

## Compression Fitting for OD 13mm (1/2in) Rigid Tubing \*Black\*, G 1/4 BSPP

Single fitting for 13mm (1/2in) OD rigid plastic tubing. Triple internal o-ring design for superior sealing. Accepts tube outer diameters of 12.3-13.1mm. G 1/4 BSPP (parallel) thread fitting.