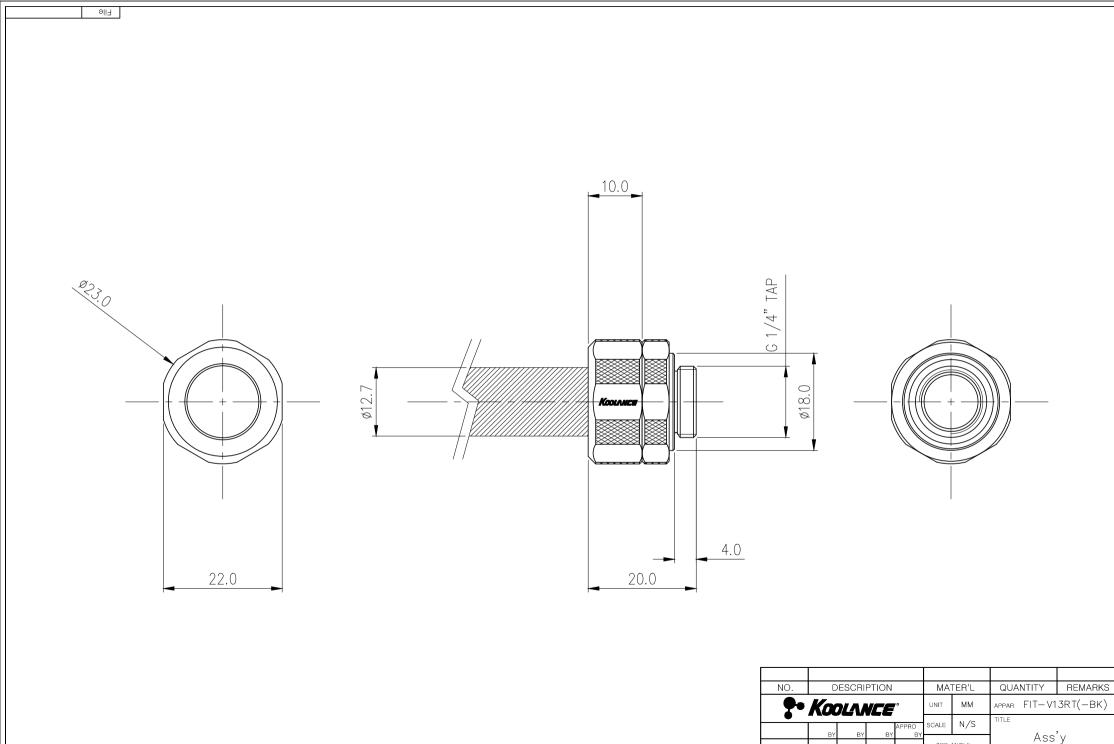

| General          |                   |
|------------------|-------------------|
| Weight           | 0.09 lb (0.04 kg) |
| Wetted Materials | Brass, EPDM       |

| NO.                | DESCRIPTION |    |    |      | MATER'L   |                      | QUANTITY |  | REMARKS |
|--------------------|-------------|----|----|------|-----------|----------------------|----------|--|---------|
| <b>P.</b> KOOLINCE |             |    |    | UNIT | ММ        | APPAR FIT-V13RT(-BK) |          |  |         |
| •                  | APPRO       |    |    |      | SCALE     | N/S                  | TITLE    |  |         |
|                    | BY          | BY | BY | BY   |           |                      | Ass'y    |  |         |
| DATE               |             |    |    |      | 3RD ANGLE |                      | / 133 y  |  |         |
|                    | S.J.LEE     | -  |    |      | CODE N    | Ο.                   | DWG. NO. |  |         |
|                    |             |    |    |      |           |                      |          |  |         |