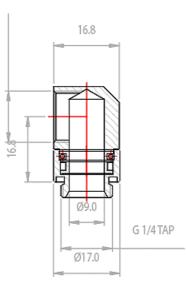

## Fitting Single, Swiveling Elbow, G 1/4 BSPP

Create a swiveling 90 degree elbow bend using any Koolance G 1/4 BSPP (parallel) thread fitting. For a basic elbow fitting, the <u>Koolance Coupling Adapter</u> could also be used. Or for maximum adjustment, consider placing two swiveling elbow fittings together. Tube fitting not included.

| General                          |                                |
|----------------------------------|--------------------------------|
| Weight                           | 0.08 lb (0.04 kg)              |
| Fitting Thread                   | G 1/4 BSPP                     |
| Max Pressure Tolerance @<br>25°C | 8kgf/cm2 (113.8psi)            |
| Max Temperature Tolerance        | 100°C (212°F)                  |
| Wetted Materials                 | Brass, Nickel Plating,<br>EPDM |