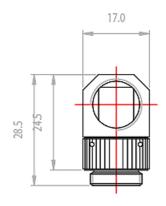

## Fitting Single, Swiveling Elbow, G 1/4 BSPP

Create a swiveling 90 degree elbow bend using any Koolance G 1/4 BSPP (parallel) thread fitting. For a basic elbow fitting, the <u>Koolance Coupling Adapter</u> could also be used. Or for maximum adjustment, consider placing two swiveling elbow fittings together. Tube fitting not included.