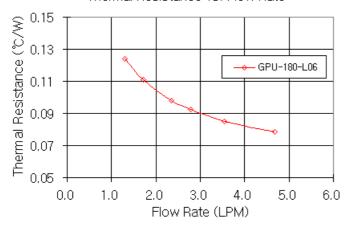

uring a very efficient 200W patented design, the GPU-180-L06 has 360-degree rotational fittings to achieve a variety of mounting directions on video card or motherboard chipsets.

Created from high density solid copper and plated in gold, the GPU-180 includes a sliding mounting bracket to fit all types of chipset mounting holes. Two sizes of bracket tabs are included, plus mounting hooks for Intel chipsets and 8 aluminum self-adhesive video memory heat sinks.

| General             |                                                 |
|---------------------|-------------------------------------------------|
| Weight              | 0.40 lb (0.18 kg)                               |
| Wetted<br>Materials | Gold-Plated Copper, Engineering Resin, Silicone |

### Thermal Resistance vs. Flow Rate



### Pressure Drop vs. Flow Rate