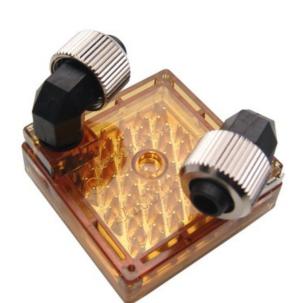

## P/N: GPU-180-L06

# GPU-180-L06 Water Block (Video/Motherboard Chipset) [06mm, 1/4in ID]

Featuring a very efficient 200W patented design, the GPU-180-L06 has 360-degree rotational fittings to achieve a variety of mounting directions on video card or motherboard chipsets.

Created from high density solid copper and plated in gold, the GPU-180 includes a sliding mounting bracket to fit all types of chipset mounting holes. Two sizes of bracket tabs are included, plus mounting hooks for Intel chipsets and 8 aluminum self-adhesive video memory heat sinks.