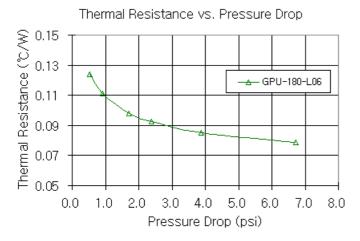

design, the GPU-180-L06 has 360-degree rotational fittings to achieve a variety of mounting directions on video card or motherboard chipsets.

Created from high density solid copper and plated in gold, the GPU-180 includes a sliding mounting bracket to fit all types of chipset mounting holes. Two sizes of bracket tabs are included, plus mounting hooks for Intel chipsets and 8 aluminum self-adhesive video memory heat sinks.

| General             |                                                 |
|---------------------|-------------------------------------------------|
| Weight              | 0.40 lb (0.18 kg)                               |
| Wetted<br>Materials | Gold-Plated Copper, Engineering Resin, Silicone |

### Thermal Resistance vs. Flow Rate



### Pressure Drop vs. Flow Rate