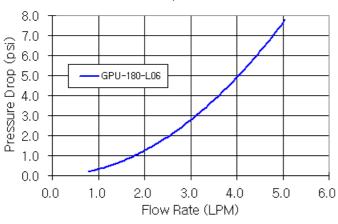

d design, the GPU-180-L06 has 360-degree rotational fittings to achieve a variety of mounting directions on video card or motherboard chipsets.

Created from high density solid copper and plated in gold, the GPU-180 includes a sliding mounting bracket to fit all types of chipset mounting holes. Two sizes of bracket tabs are included, plus mounting hooks for Intel chipsets and 8 aluminum self-adhesive video memory heat sinks.

| General             |                                                 |
|---------------------|-------------------------------------------------|
| Weight              | 0.40 lb (0.18 kg)                               |
| Wetted<br>Materials | Gold-Plated Copper, Engineering Resin, Silicone |

### Thermal Resistance vs. Flow Rate



### Pressure Drop vs. Flow Rate