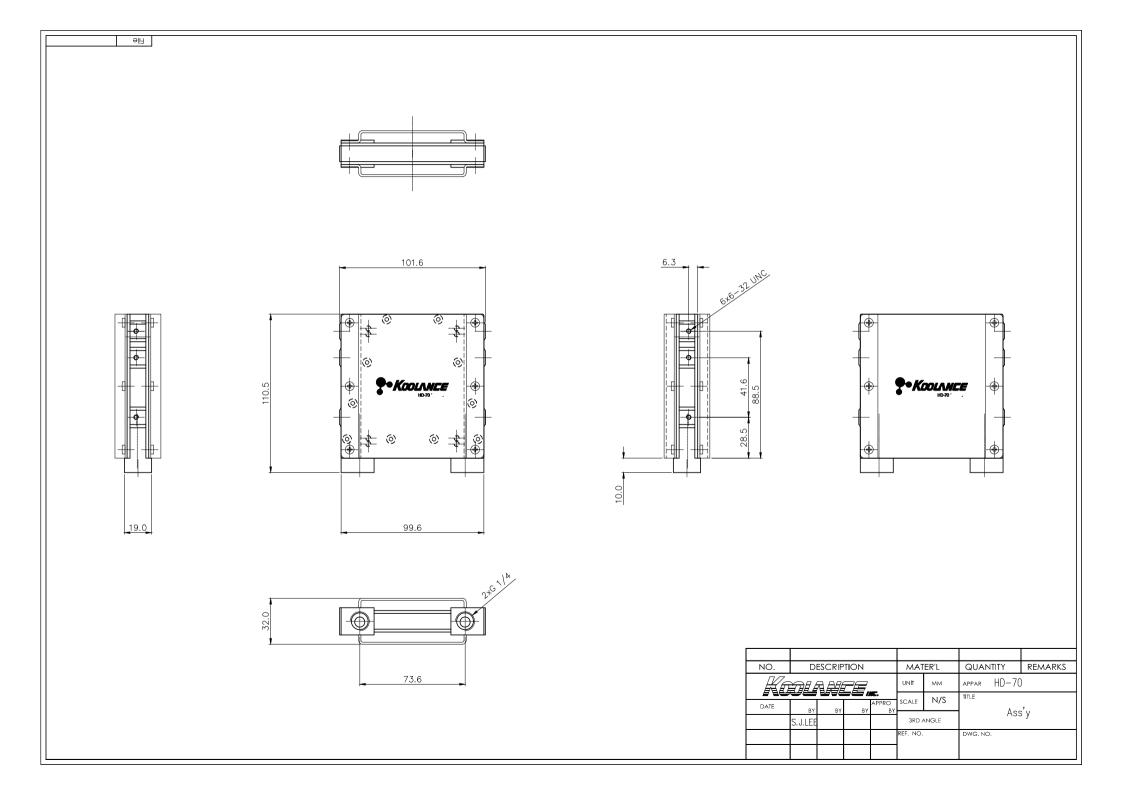

## HD-70 Cold Plate for 2.5in Hard Drives, 102mm x 100mm (4in x 3.9in)

The Koolance HD-70 is a double-sided water block for up to two 2.5-inch SSD or notebook hard drives (not included). Drives can be oriented with data/power connections facing with or away from the hose fittings, and are secured with anodized aluminum brackets. The water block is the width of a traditional 3.5-inch hard drive and is mounted with screws on the sides.

Fitting threads are G 1/4 BSPP. Cold plate materials are nickel-plated brass, and the body is acetal.

| General                          |                                          |  |
|----------------------------------|------------------------------------------|--|
| Weight                           | 1.12 lb (0.51 kg)                        |  |
| Max Pressure Tolerance<br>@ 25°C | 2kgf/cm2 (28.5psi)                       |  |
| Max Temperature<br>Tolerance     | 80°C (176°F)                             |  |
| Wetted Materials                 | Nickel-Plated Brass, POM<br>Acetal, EPDM |  |