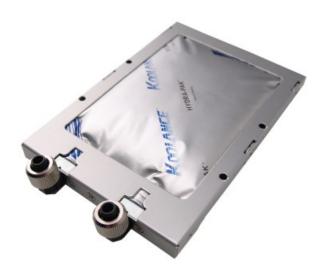

## HD-50-L06 Water Block (Hard Drive) [06mm, 1/4in ID]

The HD-50-L06 utilizes Koolance's patented Hydra-Pak soft cooler technology. While substantially reducing the cooler's weight, the Hydra-Pak also eliminates the need for thermal encapsulate required by earlier coolers.

The hard drive liquid cooler captures heat from the spindle motor and printed circuit boards of a single IDE, SATA, SCSI, or SAS drive. For a better understanding of compatibility, please click here.

| General |                   |
|---------|-------------------|
| Weight  | 0.30 lb (0.14 kg) |