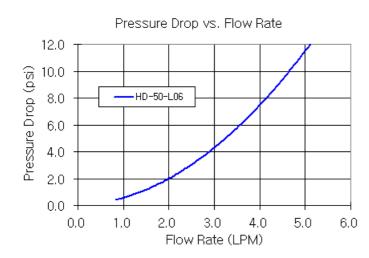

www.koolance.com

## **Specifications Sheet**

Generated: 2025-07-13

## P/N: HD-50-L06

## HD-50-L06 Water Block (Hard Drive) [06mm, 1/4in ID]





The HD-50-L06 utilizes Koolance's patented Hydra-Pak soft cooler technology. While substantially reducing the cooler's weight, the Hydra-Pak also eliminates the need for thermal encapsulate required by earlier coolers.

The hard drive liquid cooler captures heat from the spindle motor and printed circuit boards of a single IDE, SATA, SCSI, or SAS drive. For a better understanding of compatibility, please click here.

| General |                   |
|---------|-------------------|
| Weight  | 0.30 lb (0.14 kg) |