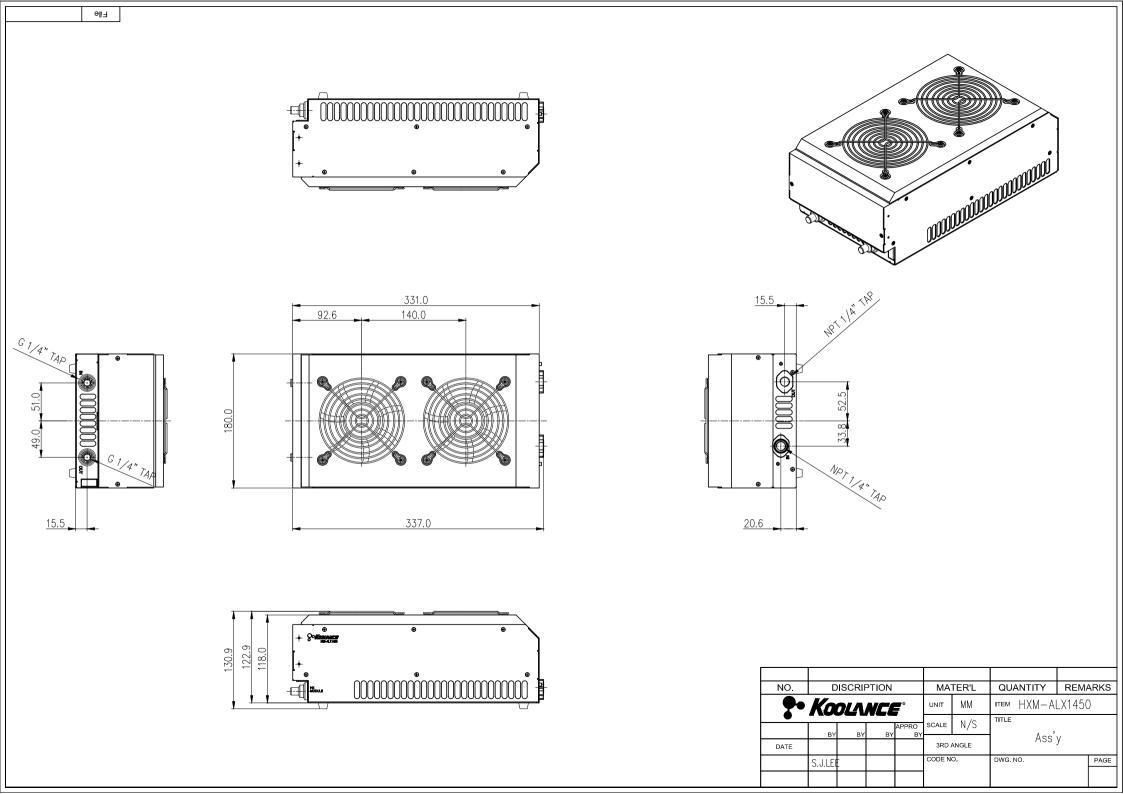

## HXM-ALX1450 Heat Exchanger Module for ALX Series

HXM-ALX1450 is a dual fan heat exchanger for Koolance's <u>ALX modular cooling systems</u>. When combined with an <u>RPM reservoir and pump module</u> (sold separately), the heat dissipation is approximately 1450W. Front fitting threads are G 1/4 BSPP, and the rear are 1/4 NPT.

| General             |                                                                          |
|---------------------|--------------------------------------------------------------------------|
| Weight              | 2.50 lb (1.13 kg)                                                        |
| Fitting<br>Thread   | G 1/4 BSPP (front), NPT 1/4 (back)                                       |
| Wetted<br>Materials | Brass/Copper                                                             |
| Cooling Systems     |                                                                          |
| Cooling<br>Capacity | 1450W (4948BTU/hr) @ 25°C liquid-ambient (when combined with RPM-ALX400) |
| Radiators           |                                                                          |
| Fan<br>Capacity     | 2 x 120mm                                                                |