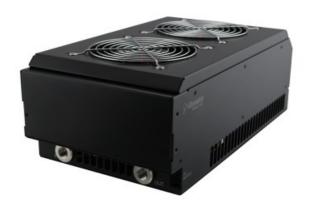

## HXM-ALX1450 Heat Exchanger Module for ALX Series

HXM-ALX1450 is a dual fan heat exchanger for Koolance's <u>ALX modular cooling systems</u>. When combined with an <u>RPM reservoir and pump module</u> (sold separately), the heat dissipation is approximately 1450W. Front fitting threads are G 1/4 BSPP, and the rear are 1/4 NPT.