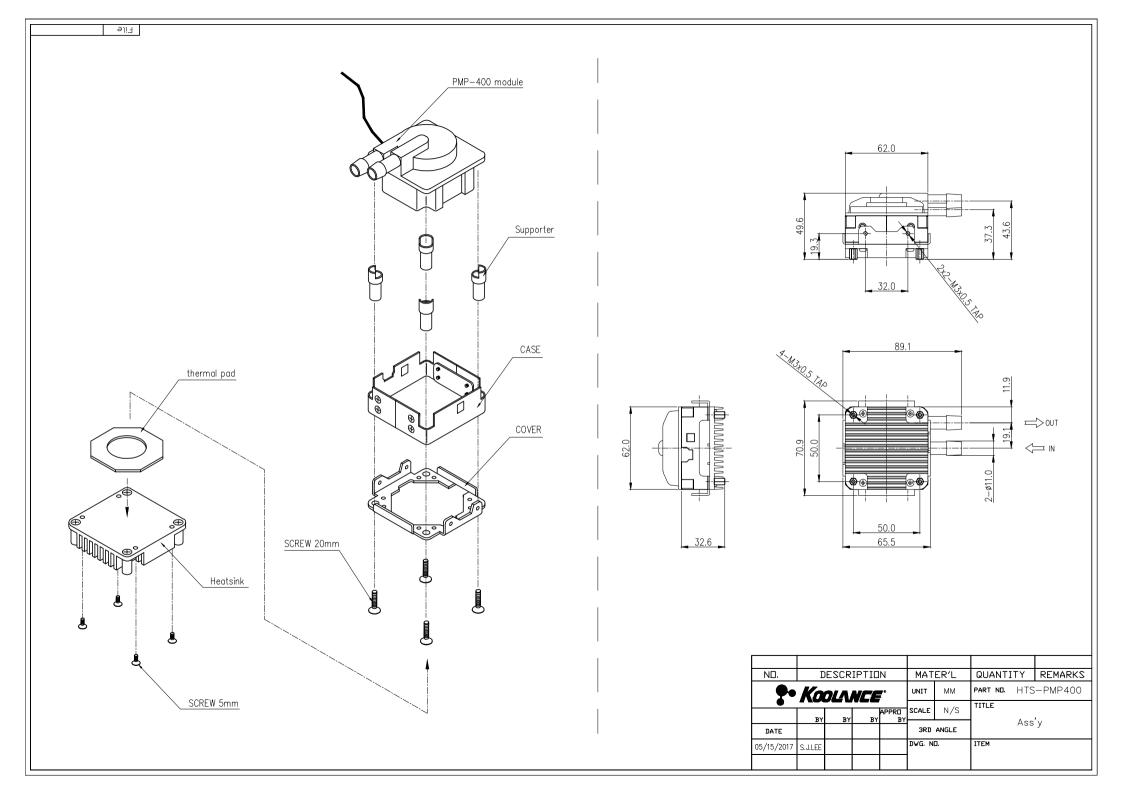

## Heat Sink for PMP-400 Pump

HTS-PMP400 is an optional aluminum heat sink for extra cooling of the Koolance <u>PMP-400</u> pump. This can assist in improving component reliability under high ambient temperature conditions. When assembled, the heat sink is in direct contact with the pump electronics via a thermal pad.

A steel base with bottom and side mounting features is included along with related mounting hardware. This base replaces the stock plastic base. HTS-PMP400 is compatible with both the original pump top and Koolance <u>COV-RP400</u> pump fitting base.