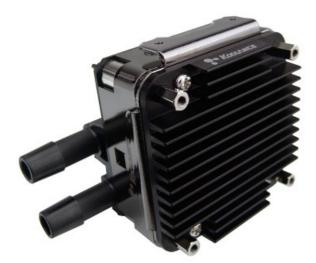

## Heat Sink for PMP-400 Pump

HTS-PMP400 is an optional aluminum heat sink for extra cooling of the Koolance <u>PMP-400</u> pump. This can assist in improving component reliability under high ambient temperature conditions. When assembled, the heat sink is in direct contact with the pump electronics via a thermal pad.

A steel base with bottom and side mounting features is included along with related mounting hardware. This base replaces the stock plastic base. HTS-PMP400 is compatible with both the original pump top and Koolance <u>COV-RP400</u> pump fitting base.