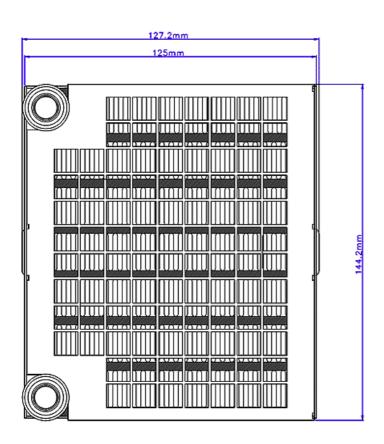

| General          |                   |
|------------------|-------------------|
| Weight           | 1.50 lb (0.68 kg) |
| Wetted Materials | Aluminum          |
| Radiators        |                   |
| Fan Capacity     | 1 x 120mm         |