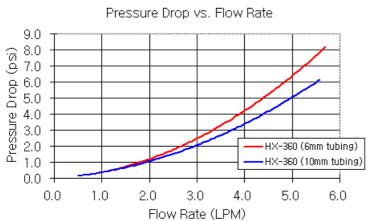

## Radiator, 1x120mm HX-360, Aluminum

Instantly increase your system's performance with a second radiator. The HX-360 provides an approximate 400W of added heat dissipation when coupled with a 120mm fan and Koolance PC3-700 or PC4-1000 system (not included). Single pass "S"-type aluminum louver fin. Includes two 3/8in (10mm) ID screw-in fittings, 1/4in (6mm) ID fittings optional.