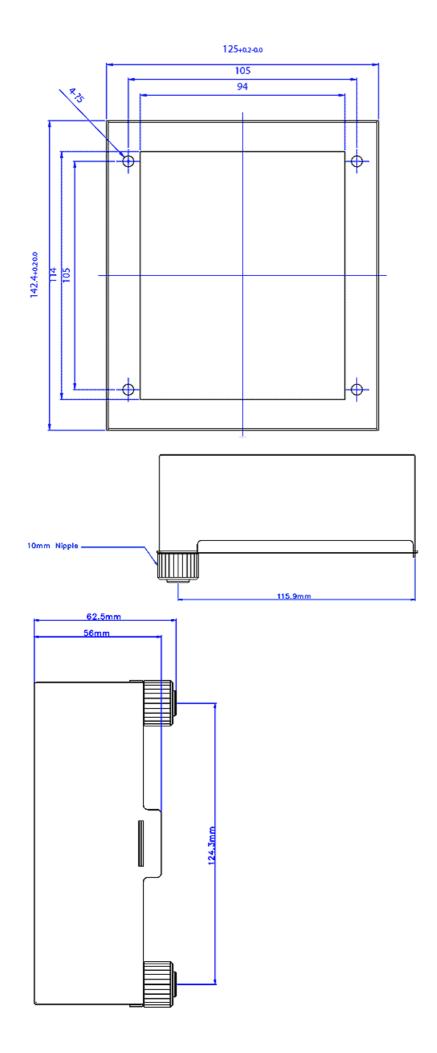

## P/N: HX-360

## Radiator, 1x120mm HX-360, Aluminum

Instantly increase your system's performance with a second radiator. The HX-360 provides an approximate 400W of added heat dissipation when coupled with a 120mm fan and Koolance PC3-700 or PC4-1000 system (not included). Single pass "S"-type aluminum louver fin. Includes two 3/8in (10mm) ID screw-in fittings, 1/4in (6mm) ID fittings optional.

| General          |                   |
|------------------|-------------------|
| Weight           | 1.50 lb (0.68 kg) |
| Wetted Materials | Aluminum          |
| Radiators        |                   |
| Fan Capacity     | 1 x 120mm         |