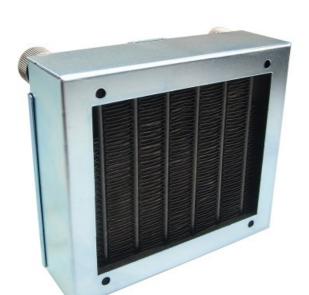

## Radiator, 1x120mm HX-360, Aluminum

Instantly increase your system's performance with a second radiator. The HX-360 provides an approximate 400W of added heat dissipation when coupled with a 120mm fan and Koolance PC3-700 or PC4-1000 system (not included). Single pass "S"-type aluminum louver fin. Includes two 3/8in (10mm) ID screw-in fittings, 1/4in (6mm) ID fittings optional.