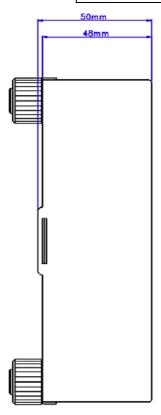

| General          |                   |
|------------------|-------------------|
| Weight           | 1.50 lb (0.68 kg) |
| Wetted Materials | Aluminum          |
| Radiators        |                   |
| Fan Capacity     | 1 x 120mm         |