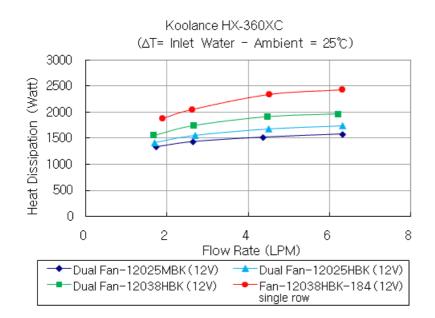

## Radiator, 3x120mm Fans, 54mm Thick, 30-FPI Copper (Refurb)

These units have some dents, scratches, and/or chipped paint.

HX-360XC is an extra thick (54mm, 2.1in) copper core radiator with a fin density of 30 FPI (fins per inch). It offers greatest performance when sandwiched between multiple high speed 120mm fans. It has a dual pass coolant design, and is G 1/4 BSPP (parallel) thread for hose fittings. 30mm (1.18") long mounting screws are included for 25mm thick fans on one side only (see Koolance <u>radiator screw packs</u> for additional options).