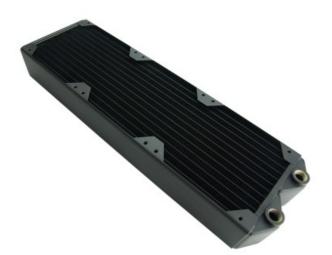

## Radiator, 3x120mm Fans, 54mm Thick, 30-FPI Copper (Refurb)

These units have some dents, scratches, and/or chipped paint.

HX-360XC is an extra thick (54mm, 2.1in) copper core radiator with a fin density of 30 FPI (fins per inch). It offers greatest performance when sandwiched between multiple high speed 120mm fans. It has a dual pass coolant design, and is G 1/4 BSPP (parallel) thread for hose fittings. 30mm (1.18") long mounting screws are included for 25mm thick fans on one side only (see Koolance <u>radiator screw packs</u> for additional options).