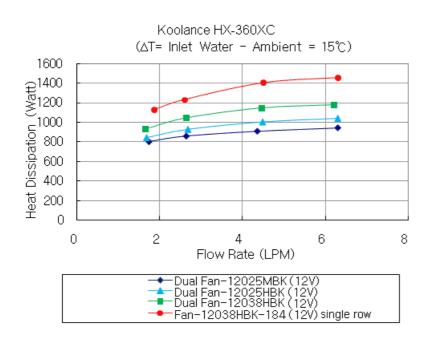

## Radiator, 3x120mm Fans, 54mm Thick, 30-FPI Copper (Refurb)

These units have some dents, scratches, and/or chipped paint.

HX-360XC is an extra thick (54mm, 2.1in) copper core radiator with a fin density of 30 FPI (fins per inch). It offers greatest performance when sandwiched between multiple high speed 120mm fans. It has a dual pass coolant design, and is G 1/4 BSPP (parallel) thread for hose fittings. 30mm (1.18") long mounting screws are included for 25mm thick fans on one side only (see Koolance <u>radiator screw packs</u> for additional options).