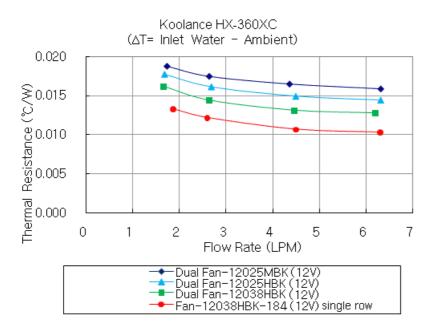

## Radiator, 3x120mm Fans, 54mm Thick, 30-FPI Copper (Refurb)

These units have some dents, scratches, and/or chipped paint.

HX-360XC is an extra thick (54mm, 2.1in) copper core radiator with a fin density of 30 FPI (fins per inch). It offers greatest performance when sandwiched between multiple high speed 120mm fans. It has a dual pass coolant design, and is G 1/4 BSPP (parallel) thread for hose fittings. 30mm (1.18") long mounting screws are included for 25mm thick fans on one side only (see Koolance <u>radiator screw packs</u> for additional options).