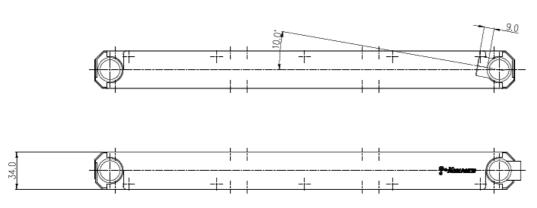

## Radiator, 9x120mm 20-FPI Copper

HX-CU1080 is the copper core and brass heat exchanger used in the Koolance ERM-3K3UC cooling system, designed for 9 x 120mm fans. This version is enclosed in a steel frame with identical M4 threaded holes on both sides for mounting and fans. G 1/4in BSPP inlet and outlet, 388x437x34mm, 3.2kg (7lbs). Enough BLT-HX025 hardware is included to mount all nine fans. NOTE: Hose barbs are recommended for this product to avoid conflict from one of the fitting sockets.  $2 \times 700mL$  bottles of coolant is recommended for this system.