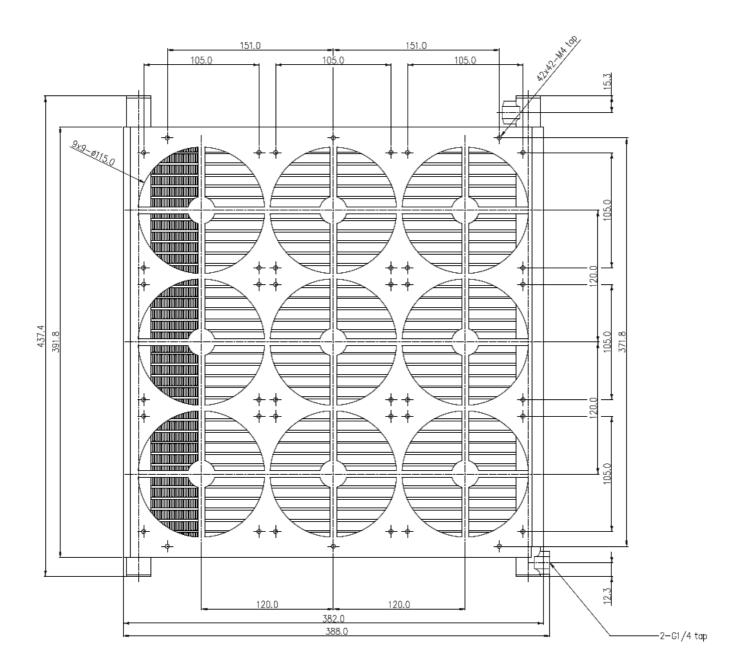

## Radiator, 9x120mm 20-FPI Copper

HX-CU1080 is the copper core and brass heat exchanger used in the Koolance ERM-3K3UC cooling system, designed for 9 x 120mm fans. This version is enclosed in a steel frame with identical M4 threaded holes on both sides for mounting and fans. G 1/4in BSPP inlet and outlet, 388x437x34mm, 3.2kg (7lbs). Enough BLT-HX025 hardware is included to mount all nine fans. NOTE: Hose barbs are recommended for this product to avoid conflict from one of the fitting sockets.  $2 \times 700mL$  bottles of coolant is recommended for this system.

| General          |                   |
|------------------|-------------------|
| Weight           | 7.00 lb (3.18 kg) |
| Wetted Materials | Brass/Copper      |
| Radiators        |                   |
|                  |                   |
| Fan Capacity     | 9 x 120mm         |