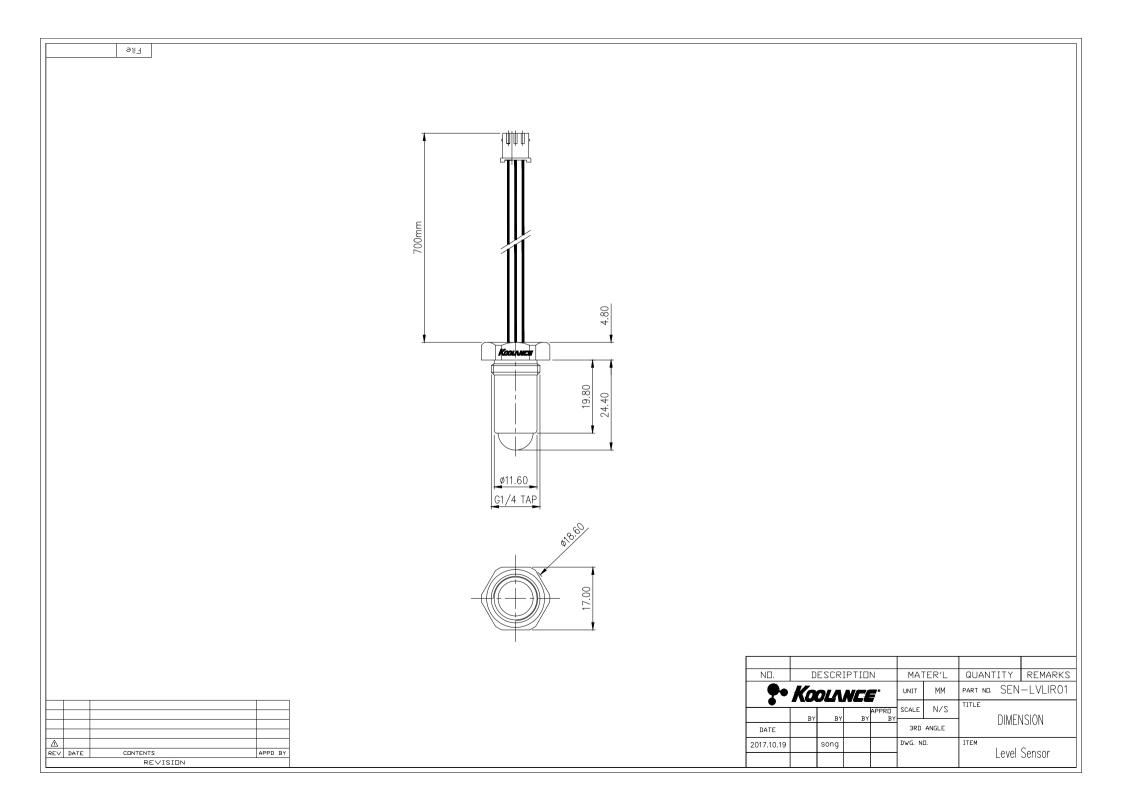

## **Infrared Liquid Level Sensor**

- Input: 5-12VDC
- Output: 0V when in liquid, 3.5-10.5V in air
- Current: 20mA max @ 12V
- Connector: Molex 5264, 3-wire
- Pinout: blue = output, black = ground, red = input (5-12VDC)
- Wire length: 700mm

| General                          |                                            |
|----------------------------------|--------------------------------------------|
| Weight                           | 0.08 lb (0.04 kg)                          |
| Fitting Thread                   | G 1/4 BSPP                                 |
| Max Pressure Tolerance<br>@ 25°C | 1.5kgf/cm2 (21.3psi)                       |
| Max Temperature<br>Tolerance     | 70°C (158°F)                               |
| Wetted Materials                 | Nickel-Plated Brass, EPDM,<br>PMMA Acrylic |