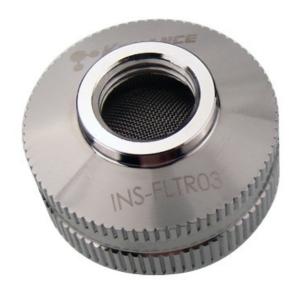

## P/N: INS-FLTR03

## **INS-FLTR03 Inline Coolant Filter**

All metal inline coolant filter for keeping accidental debris from damaging the pump or clogging other components. It includes two reusable stainless steel filters with hole sizes of 0.42mm/sq and 0.27mm/sq.

G 1/4 BSPP sockets are provided on both sides, with one male and one female for easy installation into the inlet of a water block, pump, or heat exchanger. Nickel-plated brass and stainless steel mesh filters. The filter body can be unscrewed for cleaning or replacement.