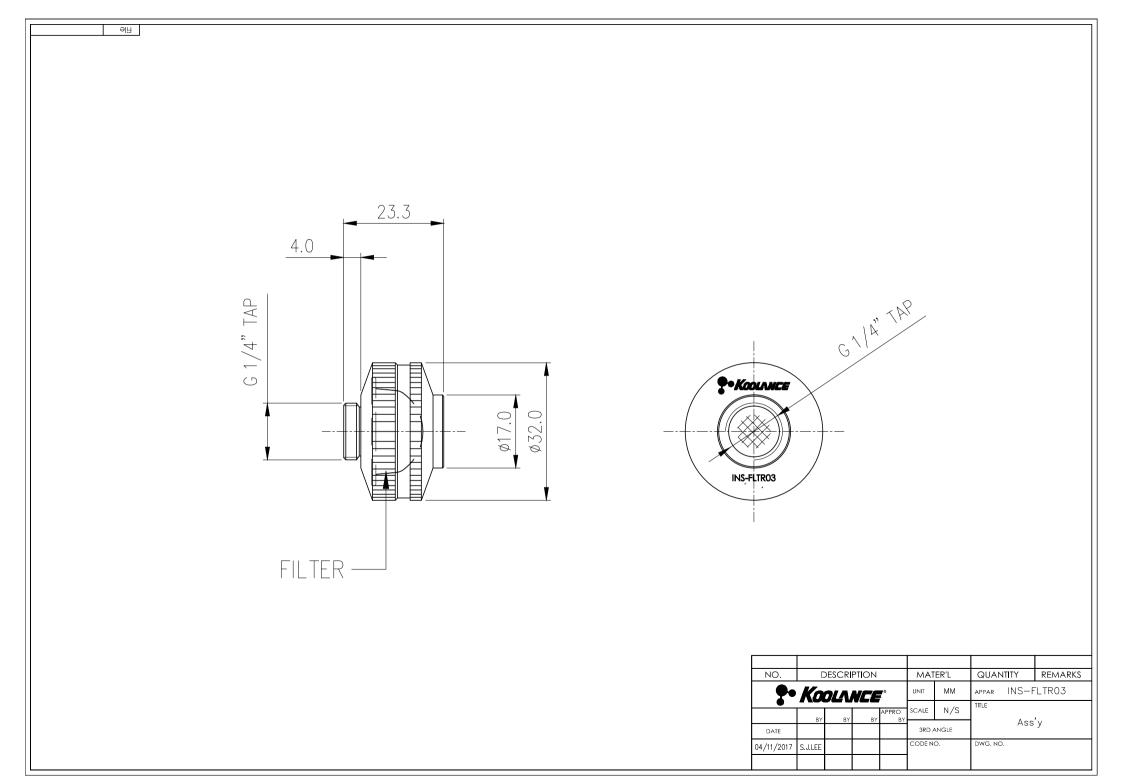

## P/N: INS-FLTR03

## **INS-FLTR03 Inline Coolant Filter**

All metal inline coolant filter for keeping accidental debris from damaging the pump or clogging other components. It includes two reusable stainless steel filters with hole sizes of 0.42mm/sq and 0.27mm/sq.

G 1/4 BSPP sockets are provided on both sides, with one male and one female for easy installation into the inlet of a water block, pump, or heat exchanger. Nickel-plated brass and stainless steel mesh filters. The filter body can be unscrewed for cleaning or replacement.

| General                          |                                               |
|----------------------------------|-----------------------------------------------|
| Weight                           | 0.16 lb (0.07 kg)                             |
| Fitting Thread                   | G 1/4 BSPP                                    |
| Max Pressure Tolerance<br>@ 25°C | 5kgf/cm2 (71.1psi)                            |
| Max Temperature<br>Tolerance     | 70°C (158°F)                                  |
| Wetted Materials                 | Nickel-Plated Brass, Stainless<br>Steel, EPDM |