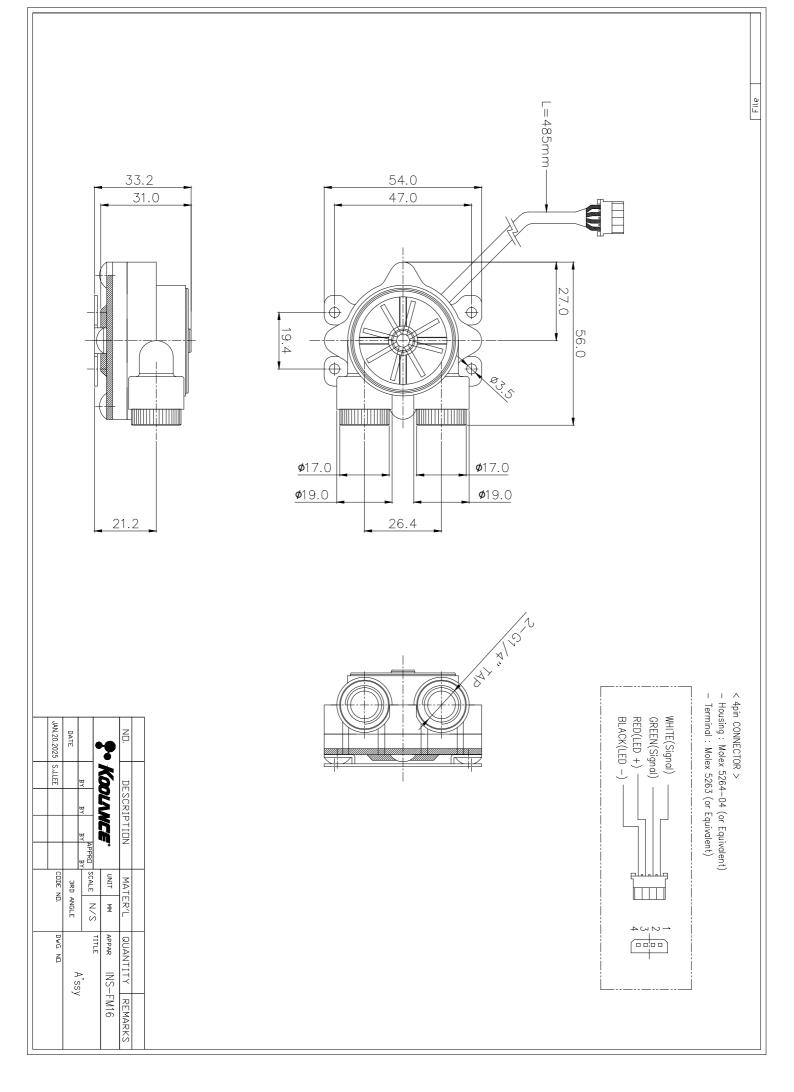

## **INS-FM16 Coolant Flow Meter, Reed Switch**

Koolance's inline flow meters provide electronic indication of real-time coolant flow rate. Internal LEDs can be illuminated with optional components described below. This model uses a reed switch to detect impeller rotation. G 1/4 BSPP fitting threads, and primary materials are nickel-plated brass and acrylic. Approximate read range is 0.5-15 LPM (7.8-238 GPH). Wire length is approximately 19" (48cm).

| Flow Meters                                  |                                                                                             |
|----------------------------------------------|---------------------------------------------------------------------------------------------|
| Accuracy<br>(Approx.)                        | +/-5%                                                                                       |
| Flow Rate Range                              | 0.5-15 LPM (7.8-238 GPH)                                                                    |
| General                                      |                                                                                             |
| Weight                                       | 0.23 lb (0.10 kg)                                                                           |
| Fitting Thread                               | G 1/4 BSPP                                                                                  |
| Max Pressure<br>Tolerance @<br>25°C          | 2kgf/cm2 (28.5 psi)                                                                         |
| Max Temperature<br>Tolerance                 | 70°C (158°F)                                                                                |
| Min Storage<br>Temperature (*No<br>Freezing) | 0°C (32°F)                                                                                  |
| Wetted Materials                             | Nickel-Plated Brass, Brass, PMMA<br>Acrylic, Stainless Steel, POM Acetal,<br>Plastic, SmCo5 |