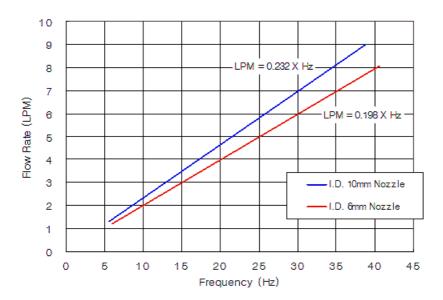

## **INS-FM16 Coolant Flow Meter, Reed Switch**

Koolance's inline flow meters provide electronic indication of real-time coolant flow rate. Internal LEDs can be illuminated with optional components described below. This model uses a reed switch to detect impeller rotation. G 1/4 BSPP fitting threads, and primary materials are nickel-plated brass and acrylic. Approximate read range is 0.5-15 LPM (7.8-238 GPH). Wire length is approximately 19" (48cm).

| Flow Meters                                  |                                                                                             |
|----------------------------------------------|---------------------------------------------------------------------------------------------|
| Accuracy<br>(Approx.)                        | +/-5%                                                                                       |
| Flow Rate Range                              | 0.5-15 LPM (7.8-238 GPH)                                                                    |
| General                                      |                                                                                             |
| Weight                                       | 0.23 lb (0.10 kg)                                                                           |
| Fitting Thread                               | G 1/4 BSPP                                                                                  |
| Max Pressure<br>Tolerance @<br>25°C          | 2kgf/cm2 (28.5 psi)                                                                         |
| Max Temperature<br>Tolerance                 | 70°C (158°F)                                                                                |
| Min Storage<br>Temperature (*No<br>Freezing) | 0°C (32°F)                                                                                  |
| Wetted Materials                             | Nickel-Plated Brass, Brass, PMMA<br>Acrylic, Stainless Steel, POM Acetal,<br>Plastic, SmCo5 |