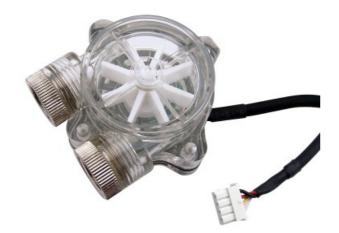

## **INS-FM16 Coolant Flow Meter, Reed Switch**

Koolance's inline flow meters provide electronic indication of real-time coolant flow rate. Internal LEDs can be illuminated with optional components described below. This model uses a reed switch to detect impeller rotation. G 1/4 BSPP fitting threads, and primary materials are nickel-plated brass and acrylic. Approximate read range is 0.5-15 LPM (7.8-238 GPH). Wire length is approximately 19" (48cm).