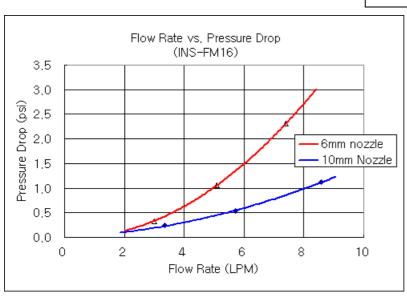

## **INS-FM16 Coolant Flow Meter, Reed Switch**

Koolance's inline flow meters provide electronic indication of real-time coolant flow rate. Internal LEDs can be illuminated with optional components described below. This model uses a reed switch to detect impeller rotation. G 1/4 BSPP fitting threads, and primary materials are nickel-plated brass and acrylic. Approximate read range is 0.5-15 LPM (7.8-238 GPH). Wire length is approximately 19" (48cm).

| Flow Meters                                  |                                                                                             |
|----------------------------------------------|---------------------------------------------------------------------------------------------|
| Accuracy<br>(Approx.)                        | +/-5%                                                                                       |
| Flow Rate Range                              | 0.5-15 LPM (7.8-238 GPH)                                                                    |
| General                                      |                                                                                             |
| Weight                                       | 0.23 lb (0.10 kg)                                                                           |
| Fitting Thread                               | G 1/4 BSPP                                                                                  |
| Max Pressure<br>Tolerance @<br>25°C          | 2kgf/cm2 (28.5 psi)                                                                         |
| Max Temperature<br>Tolerance                 | 70°C (158°F)                                                                                |
| Min Storage<br>Temperature (*No<br>Freezing) | 0°C (32°F)                                                                                  |
| Wetted Materials                             | Nickel-Plated Brass, Brass, PMMA<br>Acrylic, Stainless Steel, POM Acetal,<br>Plastic, SmCo5 |