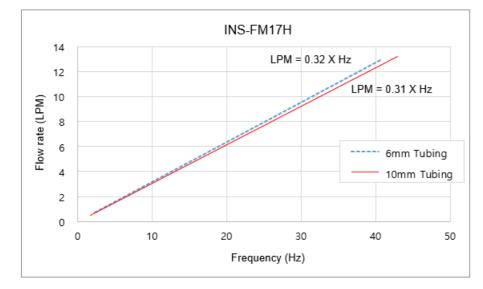

## **INS-FM17H Coolant Flow Meter, Hall Effect**

Koolance's inline flow meters provide electronic indication of real-time coolant flow rate. This model uses a hall effect sensor to detect impeller rotation speed. G 1/4 BSPP fitting threads, and primary materials are nickel-plated brass and acrylic. Approximate read range is 1.0-20 LPM (15.6-317 GPH). The flow meter accepts 4.5-24VDC, and a maximum current of 10mA. Wire length is about 28" (70cm).