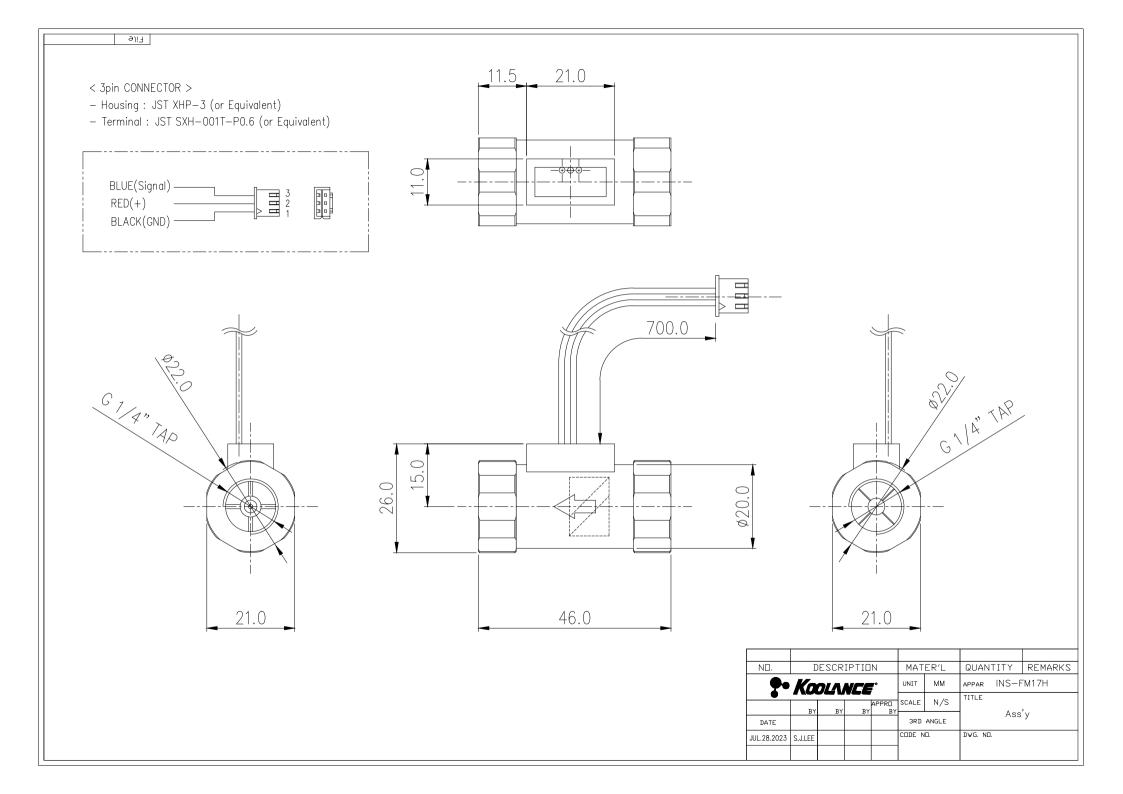

## **INS-FM17H Coolant Flow Meter, Hall Effect**

Koolance's inline flow meters provide electronic indication of real-time coolant flow rate. This model uses a hall effect sensor to detect impeller rotation speed. G 1/4 BSPP fitting threads, and primary materials are nickel-plated brass and acrylic. Approximate read range is 1.0-20 LPM (15.6-317 GPH). The flow meter accepts 4.5-24VDC, and a maximum current of 10mA. Wire length is about 28" (70cm).