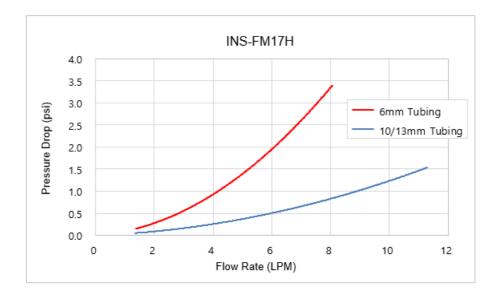

## **INS-FM17H Coolant Flow Meter, Hall Effect**

Koolance's inline flow meters provide electronic indication of real-time coolant flow rate. This model uses a hall effect sensor to detect impeller rotation speed. G 1/4 BSPP fitting threads, and primary materials are nickel-plated brass and acrylic. Approximate read range is 1.0-20 LPM (15.6-317 GPH). The flow meter accepts 4.5-24VDC, and a maximum current of 10mA. Wire length is about 28" (70cm).

| Flow Meters                                  |                                                                                        |
|----------------------------------------------|----------------------------------------------------------------------------------------|
| Accuracy<br>(Approx.)                        | +/-5%                                                                                  |
| Flow Rate Range                              | 1.0-20 LPM (15.6-317 GPH)                                                              |
| General                                      |                                                                                        |
| Weight                                       | 0.13 lb (0.06 kg)                                                                      |
| Fitting Thread                               | G 1/4 BSPP                                                                             |
| Max Pressure<br>Tolerance @<br>25°C          | 2kgf/cm2 (28.5psi)                                                                     |
| Max Temperature<br>Tolerance                 | 70°C (158°F)                                                                           |
| Min Storage<br>Temperature (*No<br>Freezing) | 0°C (32°F)                                                                             |
| Wetted Materials                             | Nickel-Plated Brass, PTFE, PMMA<br>Acrylic, Stainless Steel, POM Acetal,<br>PBT, SmCo5 |