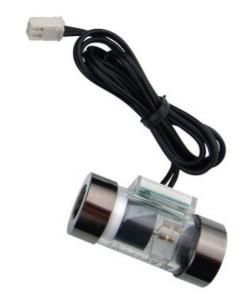

## **INS-FM17N Coolant Flow Meter, Reed Switch**

Koolance's inline flow meters provide electronic indication of real-time coolant flow rate. This model uses a reed switch to detect impeller rotation. G 1/4 BSPP fitting threads, and primary materials are nickel-plated brass and acrylic. Approximate read range is 1.0-20 LPM (15.6-317 GPH). Wire length is about 28" (70cm). It is recommended to keep current through the flow meter at 10mA or less to prevent damage.