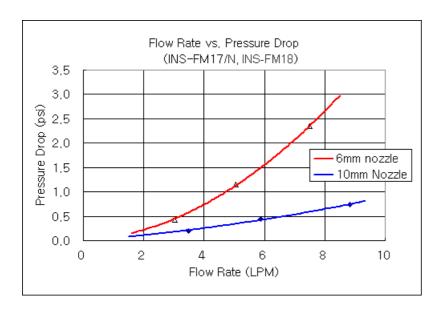

| Flow Meters                                  |                                                                                        |
|----------------------------------------------|----------------------------------------------------------------------------------------|
| Accuracy<br>(Approx.)                        | +/-5%                                                                                  |
| Flow Rate Range                              | 1.0-20 LPM (15.6-317 GPH)                                                              |
| General                                      |                                                                                        |
| Weight                                       | 0.13 lb (0.06 kg)                                                                      |
| Fitting Thread                               | G 1/4 BSPP                                                                             |
| Max Pressure<br>Tolerance @<br>25°C          | 2kgf/cm2 (28.5psi)                                                                     |
| Max Temperature<br>Tolerance                 | 70°C (158°F)                                                                           |
| Min Storage<br>Temperature (*No<br>Freezing) | 0°C (32°F)                                                                             |
| Wetted Materials                             | Nickel-Plated Brass, PTFE, PMMA<br>Acrylic, Stainless Steel, POM Acetal,<br>PBT, SmCo5 |