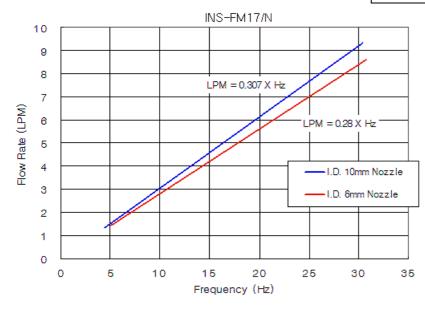

## **INS-FM17N Coolant Flow Meter, Reed Switch**

Koolance's inline flow meters provide electronic indication of real-time coolant flow rate. This model uses a reed switch to detect impeller rotation. G 1/4 BSPP fitting threads, and primary materials are nickel-plated brass and acrylic. Approximate read range is 1.0-20 LPM (15.6-317 GPH). Wire length is about 28" (70cm). It is recommended to keep current through the flow meter at 10mA or less to prevent damage.