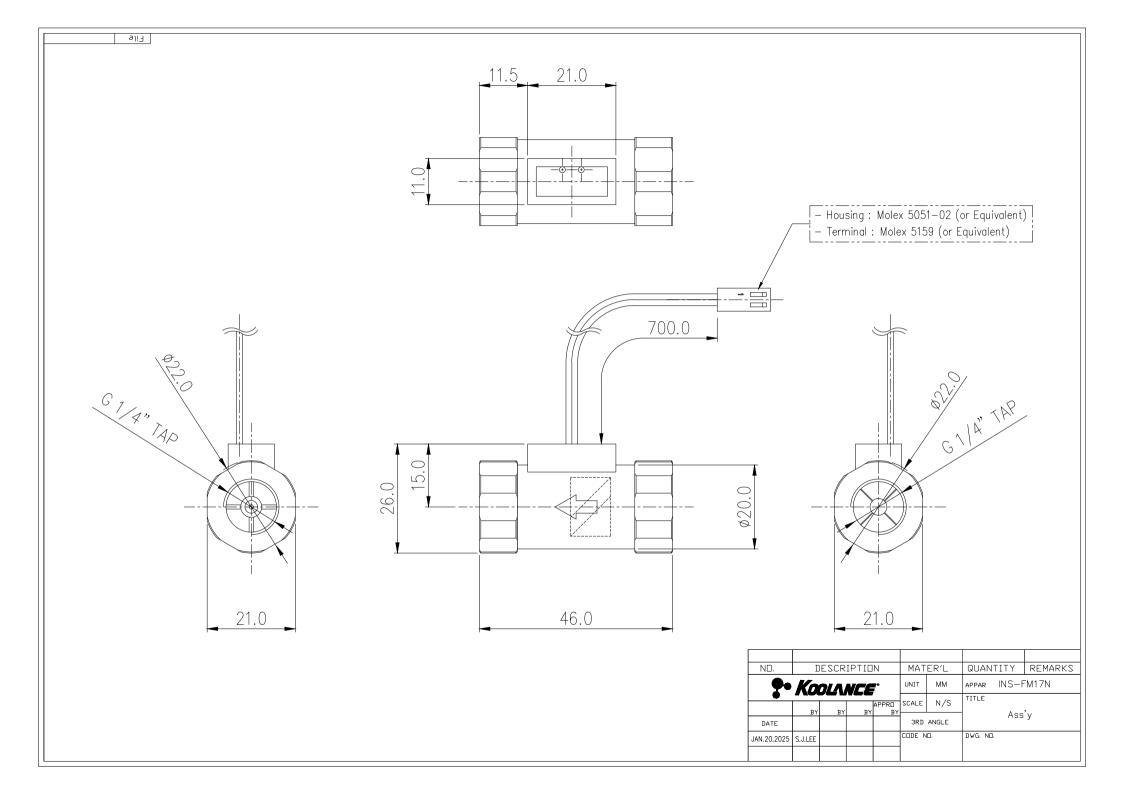

## **INS-FM17N Coolant Flow Meter, Reed Switch**

Koolance's inline flow meters provide electronic indication of real-time coolant flow rate. This model uses a reed switch to detect impeller rotation. G 1/4 BSPP fitting threads, and primary materials are nickel-plated brass and acrylic. Approximate read range is 1.0-20 LPM (15.6-317 GPH). Wire length is about 28" (70cm). It is recommended to keep current through the flow meter at 10mA or less to prevent damage.

| Flow Meters                                  |                                                                                        |
|----------------------------------------------|----------------------------------------------------------------------------------------|
| Accuracy<br>(Approx.)                        | +/-5%                                                                                  |
| Flow Rate Range                              | 1.0-20 LPM (15.6-317 GPH)                                                              |
| General                                      |                                                                                        |
| Weight                                       | 0.13 lb (0.06 kg)                                                                      |
| Fitting Thread                               | G 1/4 BSPP                                                                             |
| Max Pressure<br>Tolerance @<br>25°C          | 2kgf/cm2 (28.5psi)                                                                     |
| Max Temperature<br>Tolerance                 | 70°C (158°F)                                                                           |
| Min Storage<br>Temperature (*No<br>Freezing) | 0°C (32°F)                                                                             |
| Wetted Materials                             | Nickel-Plated Brass, PTFE, PMMA<br>Acrylic, Stainless Steel, POM Acetal,<br>PBT, SmCo5 |