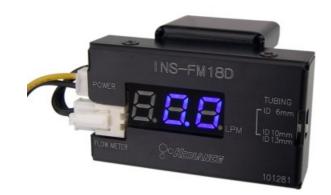

## **INS-FM18D Coolant Flow Meter with Display**

INS-FM18D combines an LCD display with Koolance's stainless steel flow meter in a small footprint. The display shows flow rate in liters per minute (LPM) only. A 12VDC connection is required for power. Primary materials are a stainless steel body with nickel-plated brass G 1/4 BSPP threads.