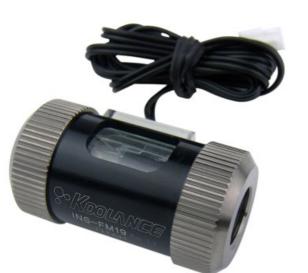

## **INS-FM19** Coolant Flow Meter, Reed Switch

Koolance's inline flow meters provide electronic indication of real-time coolant flow rate. This model uses a reed switch to detect impeller rotation. G 1/4 BSPP fitting threads, and primary materials are nickel-plated brass and acrylic. Approximate read range is 1.0-20 LPM (15.6-317 GPH). Wire length is about 28" (70cm). INS-FM19 is identical to INS-FM17N, but has an external metal shell for greater durability. It is recommended to keep current through the flow meter at 10mA or less to prevent damage.