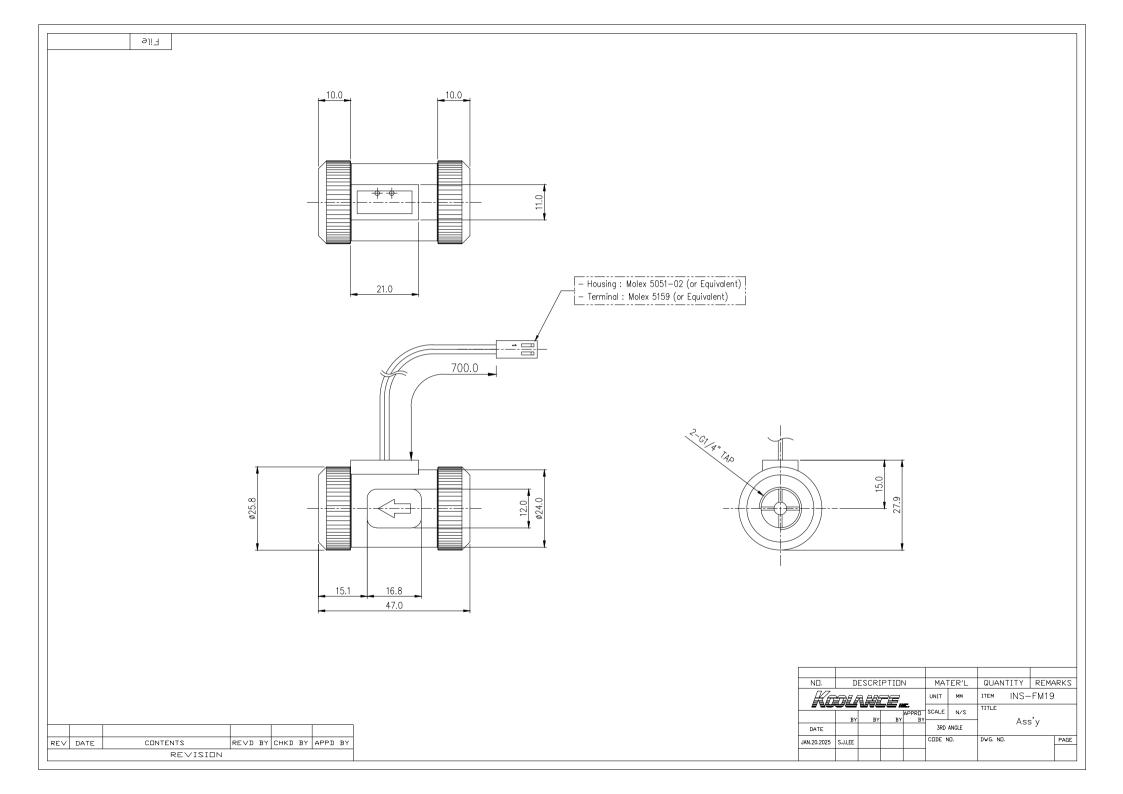

## **INS-FM19** Coolant Flow Meter, Reed Switch

Koolance's inline flow meters provide electronic indication of real-time coolant flow rate. This model uses a reed switch to detect impeller rotation. G 1/4 BSPP fitting threads, and primary materials are nickel-plated brass and acrylic. Approximate read range is 1.0-20 LPM (15.6-317 GPH). Wire length is about 28" (70cm). INS-FM19 is identical to INS-FM17N, but has an external metal shell for greater durability. It is recommended to keep current through the flow meter at 10mA or less to prevent damage.

| Flow Meters                                  |                                                                                        |
|----------------------------------------------|----------------------------------------------------------------------------------------|
| Accuracy<br>(Approx.)                        | +/-5%                                                                                  |
| Flow Rate Range                              | 1.0-20 LPM (15.6-317 GPH)                                                              |
| General                                      |                                                                                        |
| Weight                                       | 0.16 lb (0.07 kg)                                                                      |
| Fitting Thread                               | G 1/4 BSPP                                                                             |
| Max Pressure<br>Tolerance @<br>25°C          | 5kgf/cm2 (71.1psi)                                                                     |
| Max Temperature<br>Tolerance                 | 70°C (158°F)                                                                           |
| Min Storage<br>Temperature (*No<br>Freezing) | 0°C (32°F)                                                                             |
| Wetted Materials                             | Nickel-Plated Brass, PTFE, PMMA<br>Acrylic, Stainless Steel, POM Acetal,<br>PBT, SmCo5 |