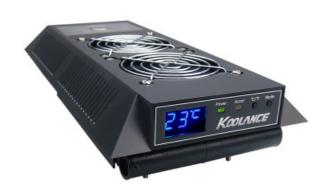

## INX-420BK Liquid Cooling System [06mm, 1/4in]

The INX-420 is the complete internal cooling unit used in Koolance PC3-400 series systems. This is provided for those who wish to install it into a 3rd-party case. The INX-420 includes the mounting hardware required for installation, and a stencil for tracing the proper shape onto the chassis. The INX-420 cooling system will occupy the top 5.25" bay of a chassis.

- 3 radiator fan speeds, including one automatic mode
- · Automatic alarm and shutdown features
- · Top coolant fill plug
- Dual 80mm radiator fans

| General                    |                   |
|----------------------------|-------------------|
| Weight                     | 7.20 lb (3.27 kg) |
| Cooling Systems            |                   |
| Display Type               | LED               |
| Fans                       | 2 x 80mm (84CFM)  |
| Max Flow Rate (10-13mm ID) | R-PMP01           |
| Power Source               | 12 VDC            |
| Radiator                   | Aluminum          |
| Temperature Sensors        | 55K Thermistor    |