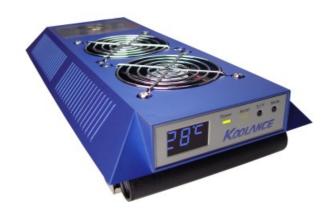

## INX-420BU Liquid Cooling System, Blue [06mm, 1/4in]

The INX-420 is the complete internal cooling unit used in Koolance PC3-400 series systems. This is provided for those who wish to install it into a 3rd-party case. The INX-420 includes the mounting hardware required for installation, and a stencil for tracing the proper shape onto the chassis. The INX-420 cooling system will occupy the top 5.25" bay of a chassis.

- 3 radiator fan speeds, including one automatic mode
- · Automatic alarm and shutdown features
- Top coolant fill plug
- Dual 80mm radiator fans

| General                    |                   |
|----------------------------|-------------------|
| Weight                     | 7.20 lb (3.27 kg) |
| Cooling Systems            |                   |
| Display Type               | LED               |
| Fans                       | 2 x 80mm (84CFM)  |
| Max Flow Rate (10-13mm ID) | R-PMP01           |
| Power Source               | 12 VDC            |
| Radiator                   | Aluminum          |
| Temperature Sensors        | 55K Thermistor    |