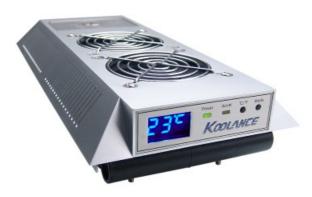

## INX-420SL Liquid Cooling System [06mm, 1/4in]

The INX-420 is the complete internal cooling unit used in Koolance PC3-400 series systems. This is provided for those who wish to install it into a 3rd-party case. The INX-420 includes the mounting hardware required for installation, and a stencil for tracing the proper shape onto the chassis. The INX-420 cooling system will occupy the top 5.25" bay of a chassis.

- 3 radiator fan speeds, including one automatic mode
- Automatic alarm and shutdown features
- Top coolant fill plug
- Dual 80mm radiator fans

| General                    |                   |
|----------------------------|-------------------|
| Weight                     | 7.20 lb (3.27 kg) |
| Cooling Systems            |                   |
| Display Type               | LED               |
| Fans                       | 2 x 80mm (84CFM)  |
| Max Flow Rate (10-13mm ID) | R-PMP01           |
| Power Source               | 12 VDC            |
| Radiator                   | Aluminum          |
| Temperature Sensors        | 55K Thermistor    |