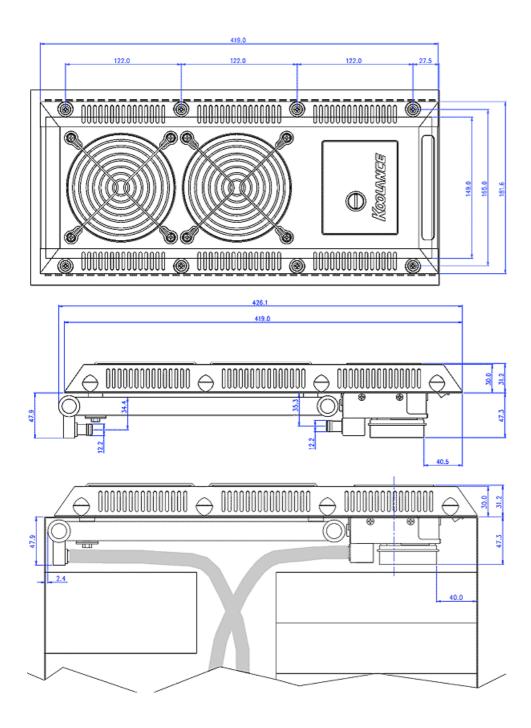

## INX-720SL Liquid Cooling System [10mm, 3/8in ID]

The INX-720 is the complete internal cooling unit used in Koolance PC3-700 series systems. This is provided for those who wish to install it into a 3rd-party case. The INX-720 includes the mounting hardware required for installation.

The INX-720 cooling system will occupy the top 5.25" bay of a case, and *requires 2 inches* (51mm) of space above the power supply in the rear. Due to this, the only cases used by Koolance have been Lian-Li V-Series and Chenming/Chieftec 601 and 602.