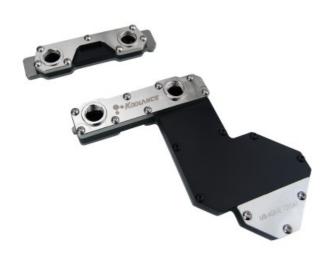

## MB-ASR4E Water Block (ASUS Rampage IV Extreme Motherboard)

The MB-ASR4E water block is designed exclusively for the ASUS Rampage IV Extreme motherboard (not included). It includes two custom water blocks for the primary chipset and VRM. Materials are copper with anti-corrosive nickel plating, and an acetal body. G 1/4 BSPP fitting threading.