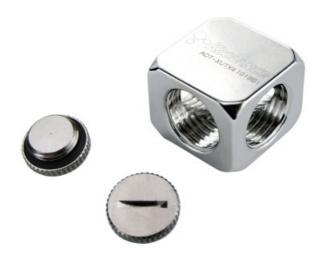

## P/N: ADT-XUTX4

## Fitting Body, 4-Way Brass, G 1/4 BSPP

Extensible fitting bodies can be used to build such things as: splitters, tubing size adapters, drain valves, inline temperature sensors, elbow fittings, and more. This product has four G 1/4 BSPP (parallel) threads and includes two G 1/4 BSPP plugs. Made of nickel-plated brass.