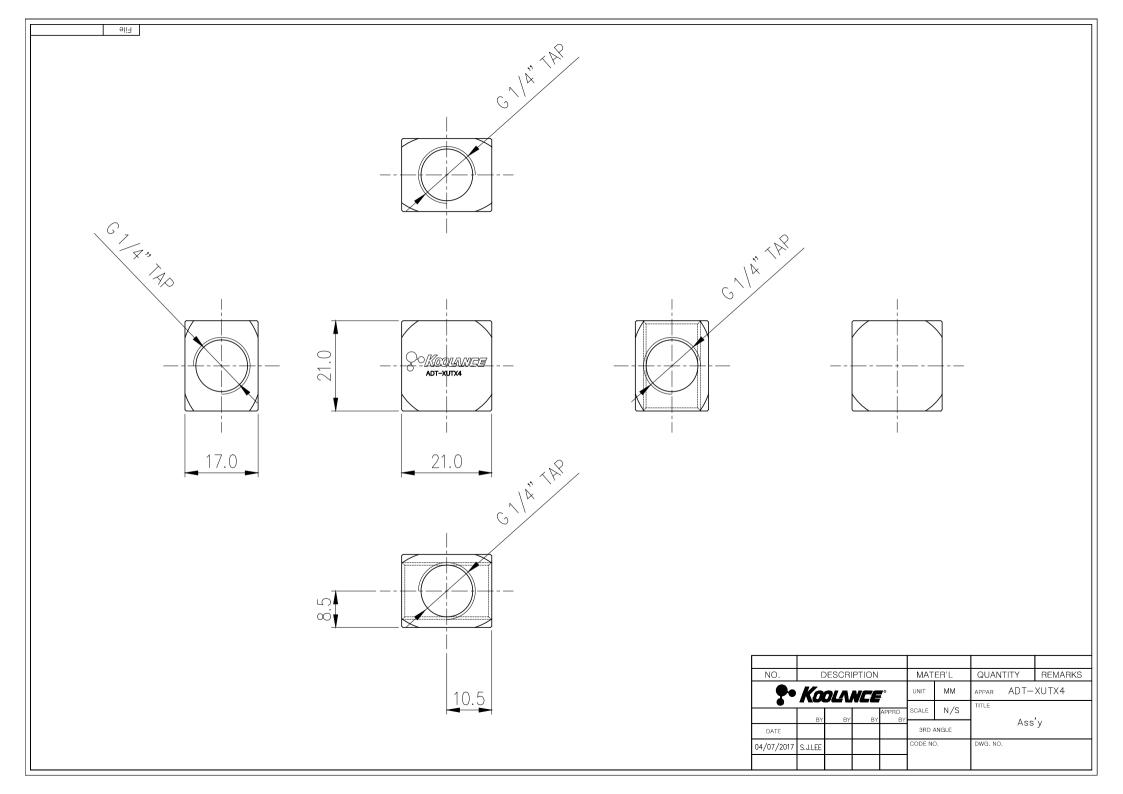

## P/N: ADT-XUTX4

## Fitting Body, 4-Way Brass, G 1/4 BSPP

Extensible fitting bodies can be used to build such things as: splitters, tubing size adapters, drain valves, inline temperature sensors, elbow fittings, and more. This product has four G 1/4 BSPP (parallel) threads and includes two G 1/4 BSPP plugs. Made of nickel-plated brass.

| General                       |                                |
|-------------------------------|--------------------------------|
| Weight                        | 0.13 lb (0.06 kg)              |
| Fitting Thread                | G 1/4 BSPP                     |
| Max Pressure Tolerance @ 25°C | 15kgf/cm2 (213.4psi)           |
| Max Temperature Tolerance     | 120°C (248°F)                  |
| Wetted Materials              | Brass, Nickel Plating,<br>EPDM |