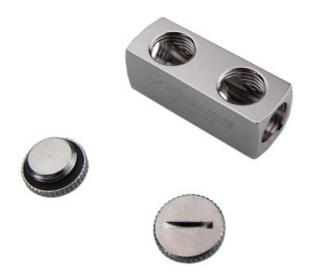

## Fitting Body, 5-Way Brass, G 1/4 BSPP

Extensible fitting bodies can be used to build such things as: splitters, tubing size adapters, drain valves, inline temperature sensors, elbow fittings, and more. This product has five G 1/4 BSPP (parallel) threads and includes two G 1/4 BSPP plugs. Made of nickel-plated brass.