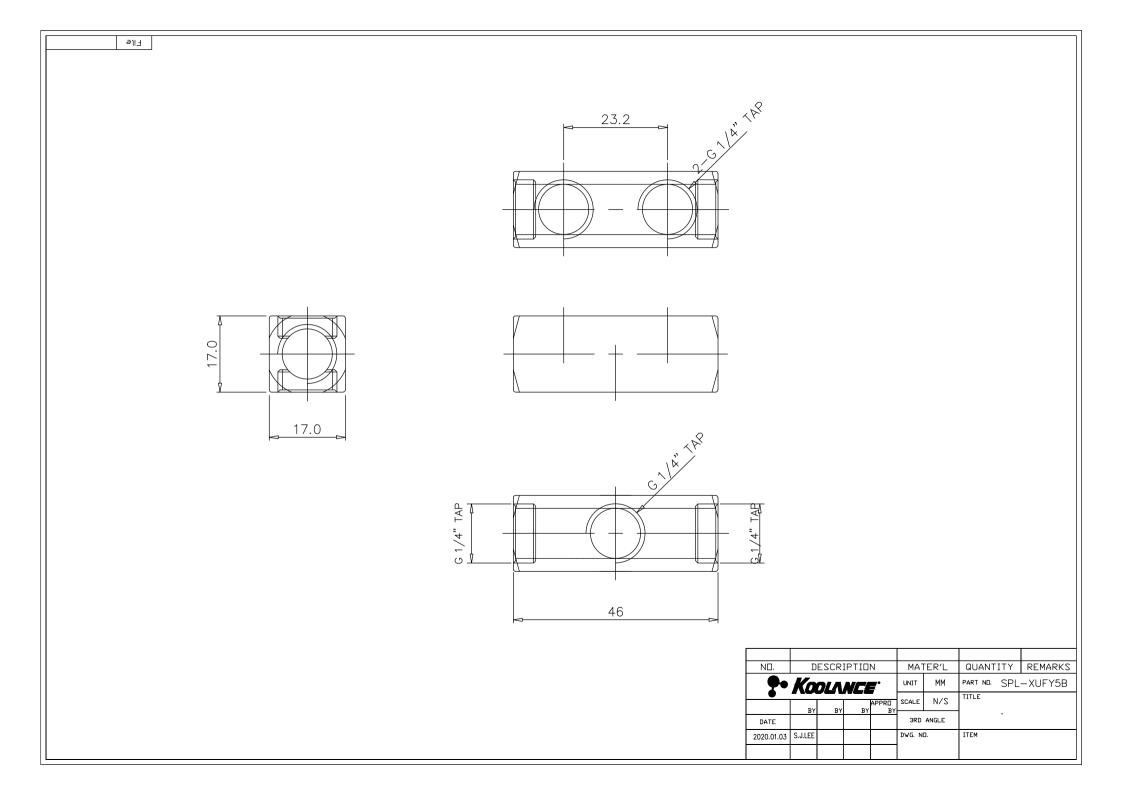

## P/N: SPL-XUFY5B

## Fitting Body, 5-Way Brass, G 1/4 BSPP

Extensible fitting bodies can be used to build such things as: splitters, tubing size adapters, drain valves, inline temperature sensors, elbow fittings, and more. This product has five G 1/4 BSPP (parallel) threads and includes two G 1/4 BSPP plugs. Made of nickel-plated brass.