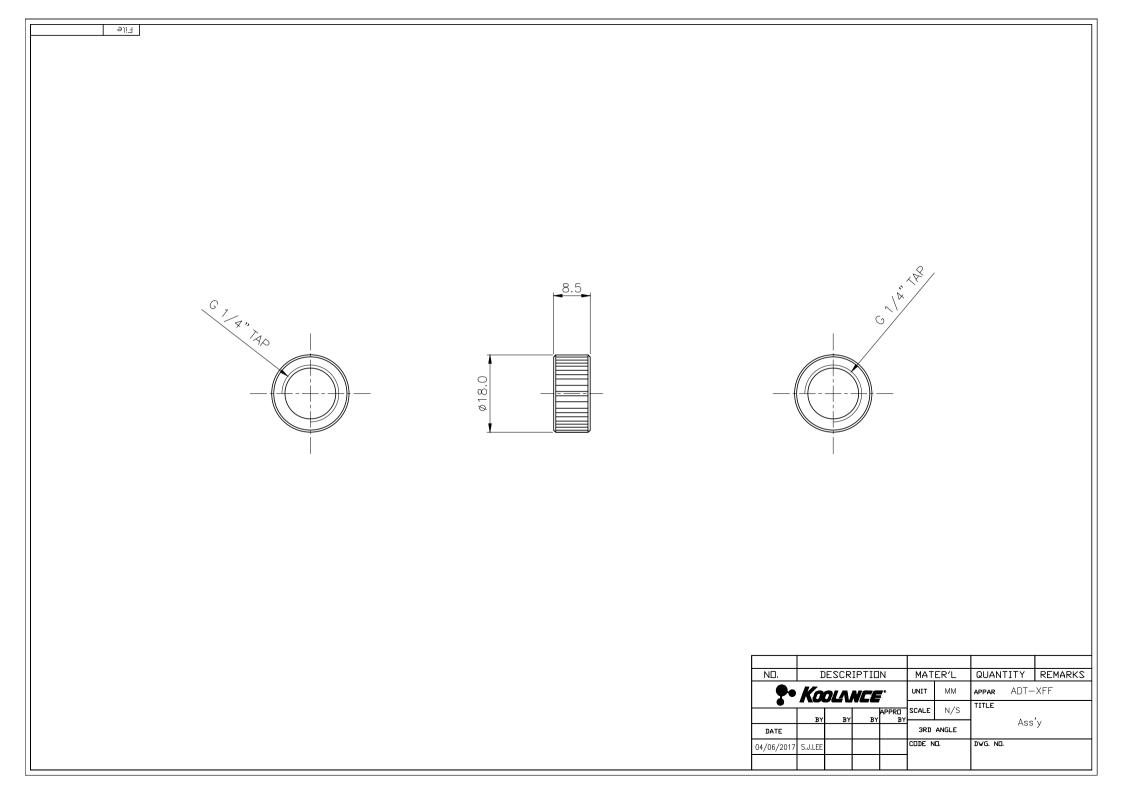

## P/N: ADT-XFF-BK

## Fitting Coupling Adapter, \*Black\* Female-Female, G 1/4 BSPP

The Koolance Fitting Coupling Adapter provides a convenient coupler for converting between any two G 1/4 BSPP (parallel) thread fittings. Easily adapt any tubing diameter to another, for example, or a swiveling connection to a barb fitting.

NOTE: Koolance G 1/4 BSPP (parallel) thread fittings are recommended for this product due to their short thread length (4mm). Other brands of G 1/4 BSPP fittings may need trimming to fit this product.

| General                       |                      |
|-------------------------------|----------------------|
| Weight                        | 0.03 lb (0.01 kg)    |
| Fitting Thread                | G 1/4 BSPP           |
| Max Pressure Tolerance @ 25°C | 15kgf/cm2 (213.4psi) |
| Max Temperature Tolerance     | 120°C (248°F)        |
| Wetted Materials              | Brass                |