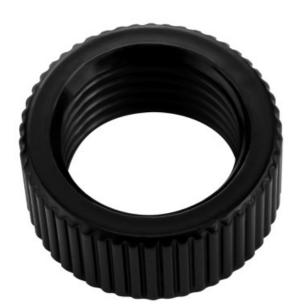

## P/N: ADT-XFF-BK

## Fitting Coupling Adapter, \*Black\* Female-Female, G 1/4 BSPP

The Koolance Fitting Coupling Adapter provides a convenient coupler for converting between any two G 1/4 BSPP (parallel) thread fittings. Easily adapt any tubing diameter to another, for example, or a swiveling connection to a barb fitting.

NOTE: Koolance G 1/4 BSPP (parallel) thread fittings are recommended for this product due to their short thread length (4mm). Other brands of G 1/4 BSPP fittings may need trimming to fit this product.