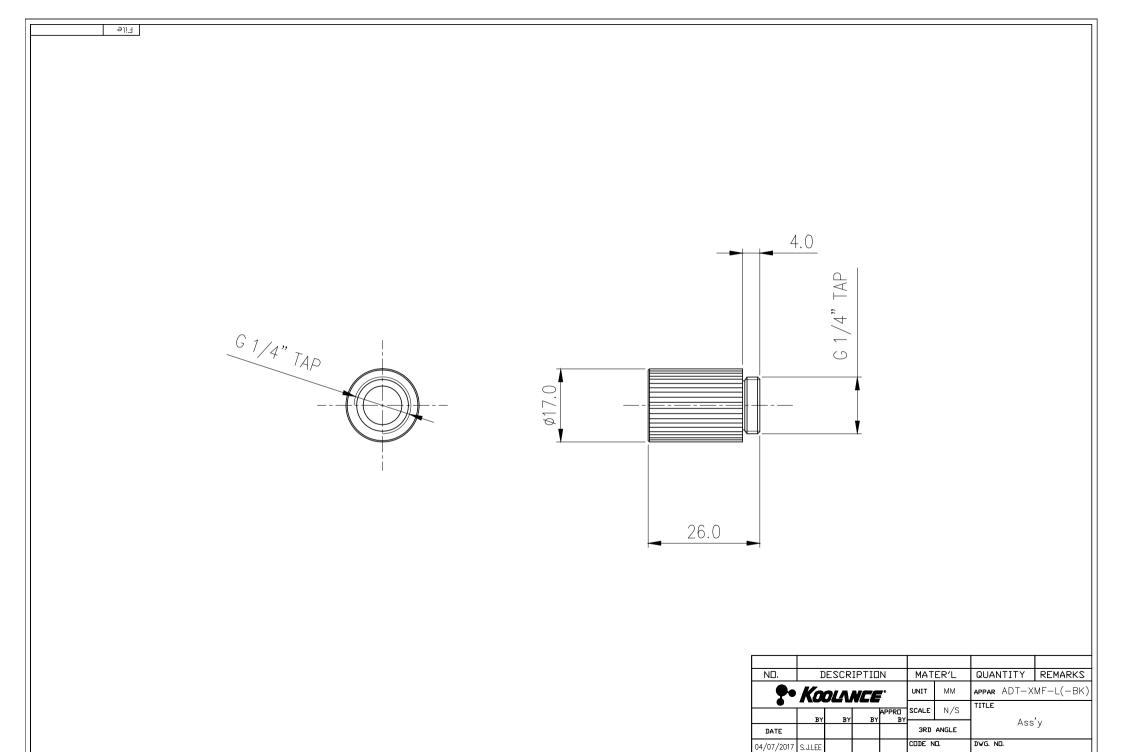

## P/N: ADT-XMF-L-BK

## Fitting Coupling Adapter, \*Black\* Male-Female, 20mm, G 1/4 BSPP

ADT-XMF-L-BK is a longer Male-Female G 1/4 BSPP (parallel) thread coupler. Among various applications, it could be used as a spacer for obtaining extra fitting clearance. The body height, not including the male threading, is 20mm (0.79").

| General                       |                      |
|-------------------------------|----------------------|
| Weight                        | 0.06 lb (0.03 kg)    |
| Fitting Thread                | G 1/4 BSPP           |
| Max Pressure Tolerance @ 25°C | 15kgf/cm2 (213.4psi) |
| Max Temperature Tolerance     | 120°C (248°F)        |
| Wetted Materials              | Brass, EPDM          |