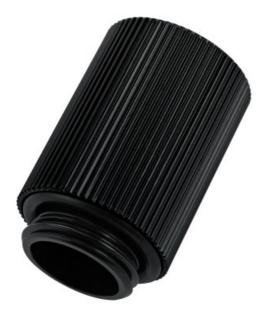

## P/N: ADT-XMF-L-BK

## Fitting Coupling Adapter, \*Black\* Male-Female, 20mm, G 1/4 BSPP

ADT-XMF-L-BK is a longer Male-Female G 1/4 BSPP (parallel) thread coupler. Among various applications, it could be used as a spacer for obtaining extra fitting clearance. The body height, not including the male threading, is 20mm (0.79").