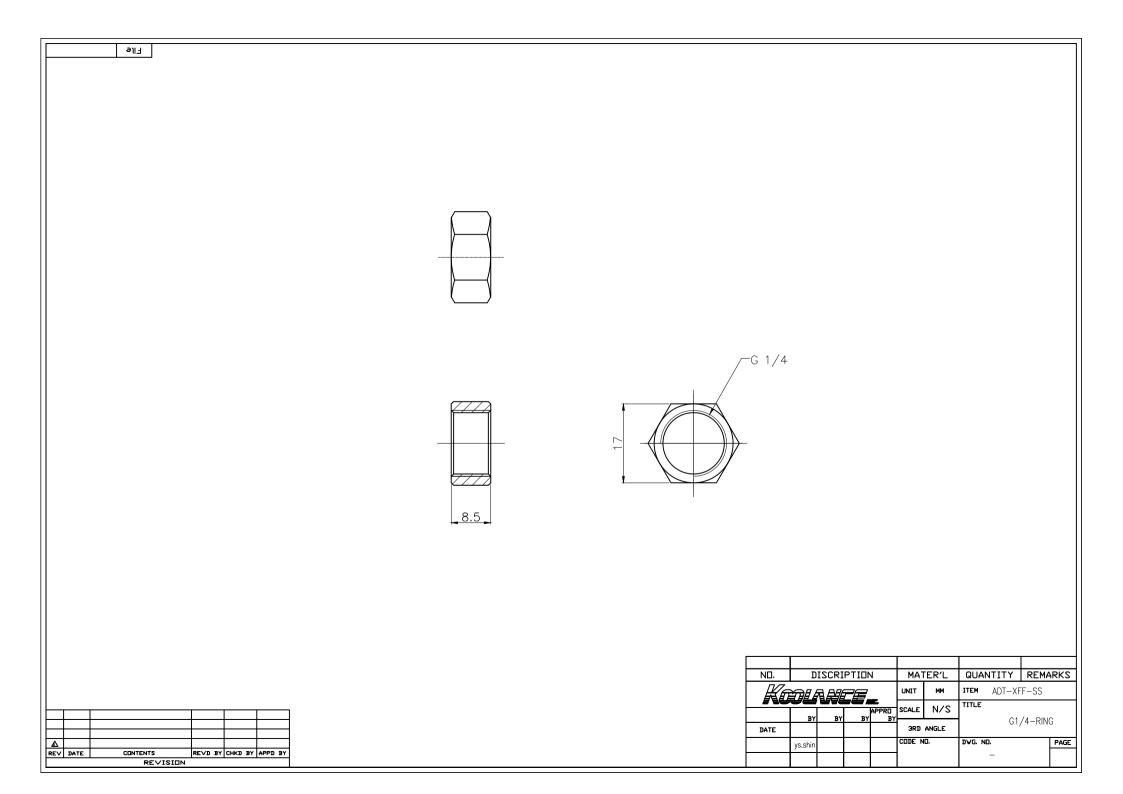

## P/N: ADT-XFF-SS

## Fitting Coupling Adapter, Female-Female, Stainless Steel, G 1/4 BSPP

The Koolance Fitting Coupling Adapter provides a convenient coupler for converting between any two G 1/4 BSPP (parallel) thread fittings. Easily adapt any tubing diameter to another, for example, or a swiveling connection to a barb fitting.

NOTE: Koolance G 1/4 BSPP (parallel) thread fittings are recommended for this product due to their short thread length (4mm). Other brands of G 1/4 BSPP fittings may need trimming to fit this product.

| General                       |                      |
|-------------------------------|----------------------|
| Weight                        | 0.03 lb (0.01 kg)    |
| Fitting Thread                | G 1/4 BSPP           |
| Max Pressure Tolerance @ 25°C | 15kgf/cm2 (213.4psi) |
| Max Temperature Tolerance     | 120°C (248°F)        |
| Wetted Materials              | SUS 316, EPDM        |