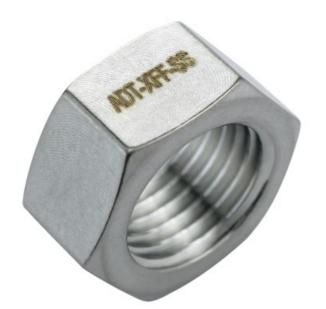

## P/N: ADT-XFF-SS

## Fitting Coupling Adapter, Female-Female, Stainless Steel, G 1/4 BSPP

The Koolance Fitting Coupling Adapter provides a convenient coupler for converting between any two G 1/4 BSPP (parallel) thread fittings. Easily adapt any tubing diameter to another, for example, or a swiveling connection to a barb fitting.