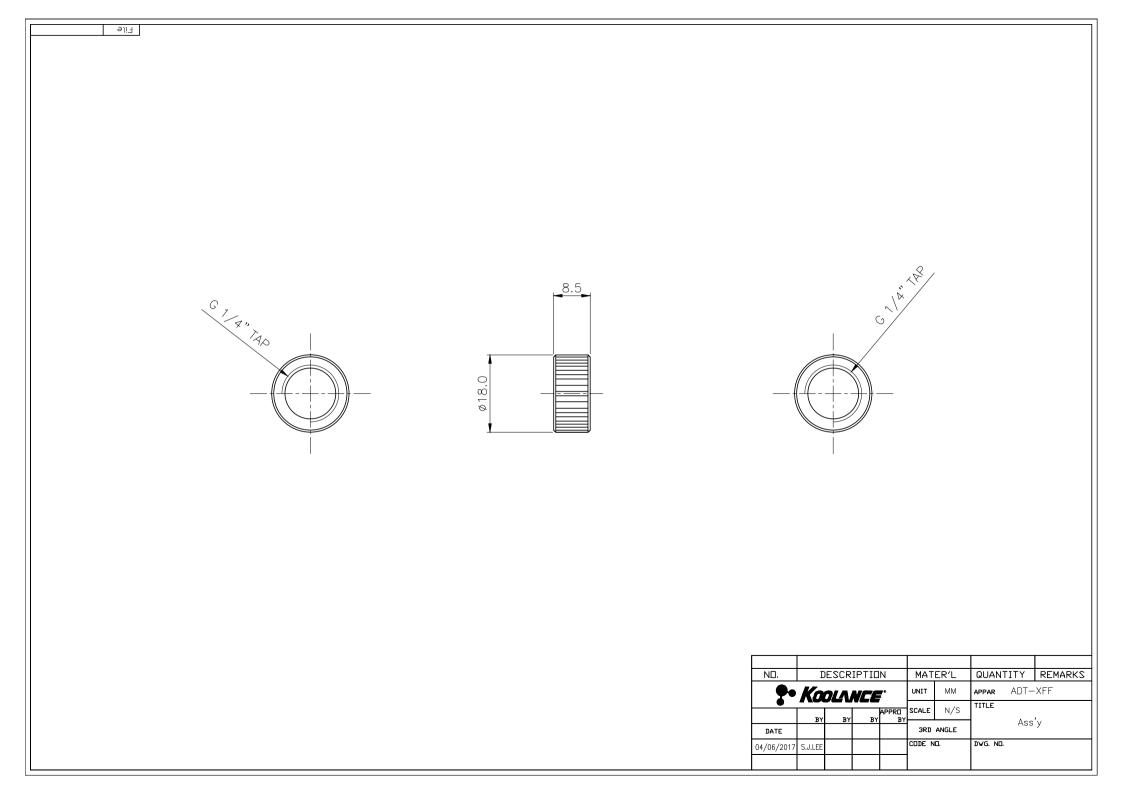

## P/N: ADT-XFF

## Fitting Coupling Adapter, Female-Female, G 1/4 BSPP

The Koolance Fitting Coupling Adapter provides a convenient coupler for converting between any two G 1/4 BSPP (parallel) thread fittings. Easily adapt any tubing diameter to another, for example, or a swiveling connection to a barb fitting.

NOTE: Koolance G 1/4 BSPP (parallel) thread fittings are recommended for this product due to their short thread length (4mm). Other brands of G 1/4 BSPP fittings may need trimming to fit this product.