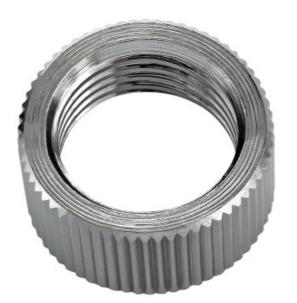

## Fitting Coupling Adapter, Female-Female, G 1/4 BSPP

The Koolance Fitting Coupling Adapter provides a convenient coupler for converting between any two G 1/4 BSPP (parallel) thread fittings. Easily adapt any tubing diameter to another, for example, or a swiveling connection to a barb fitting.