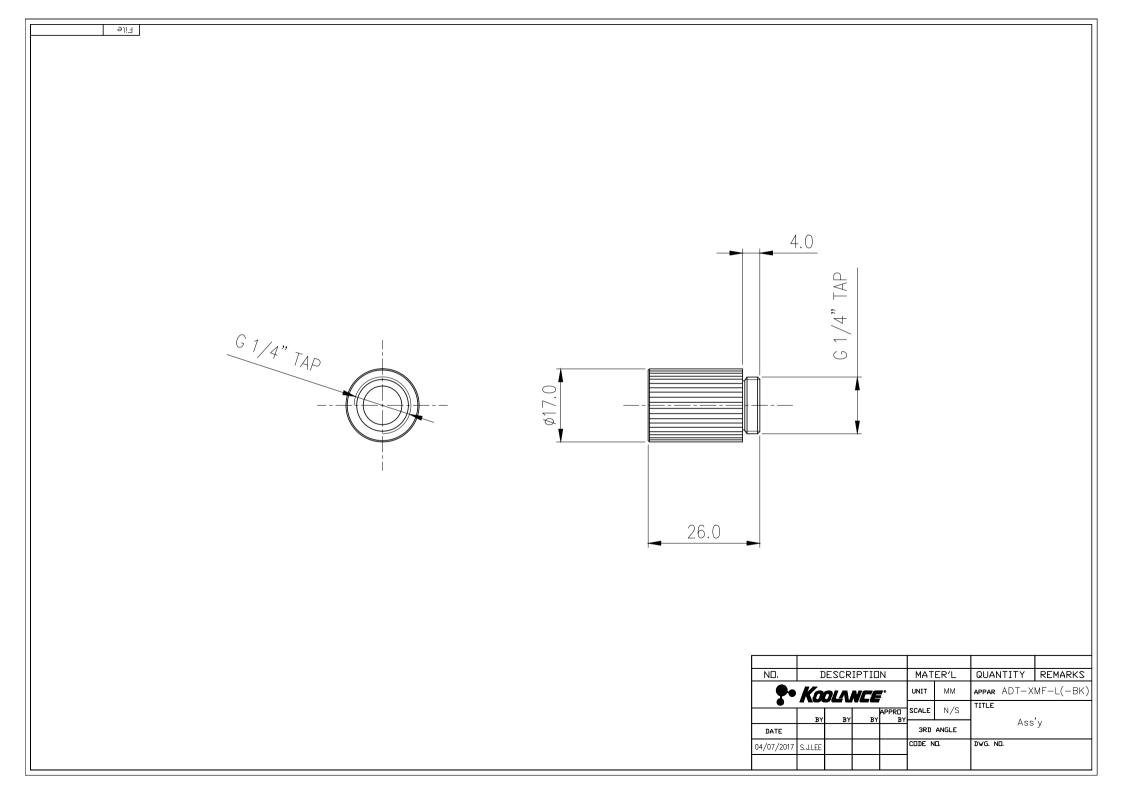

## P/N: ADT-XMF-L

## Fitting Coupling Adapter, Male-Female, 20mm, G 1/4 BSPP

ADT-XMF-L is a longer Male-Female G 1/4 BSPP (parallel) thread coupler. Among various applications, it could be used as a spacer for obtaining extra fitting clearance. The body height, not including the male threading, is 20mm (0.79").