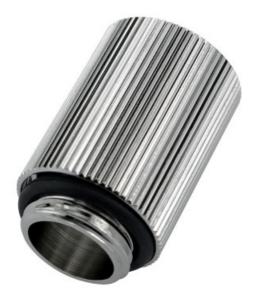

## P/N: ADT-XMF-L

## Fitting Coupling Adapter, Male-Female, 20mm, G 1/4 BSPP

ADT-XMF-L is a longer Male-Female G 1/4 BSPP (parallel) thread coupler. Among various applications, it could be used as a spacer for obtaining extra fitting clearance. The body height, not including the male threading, is 20mm (0.79").