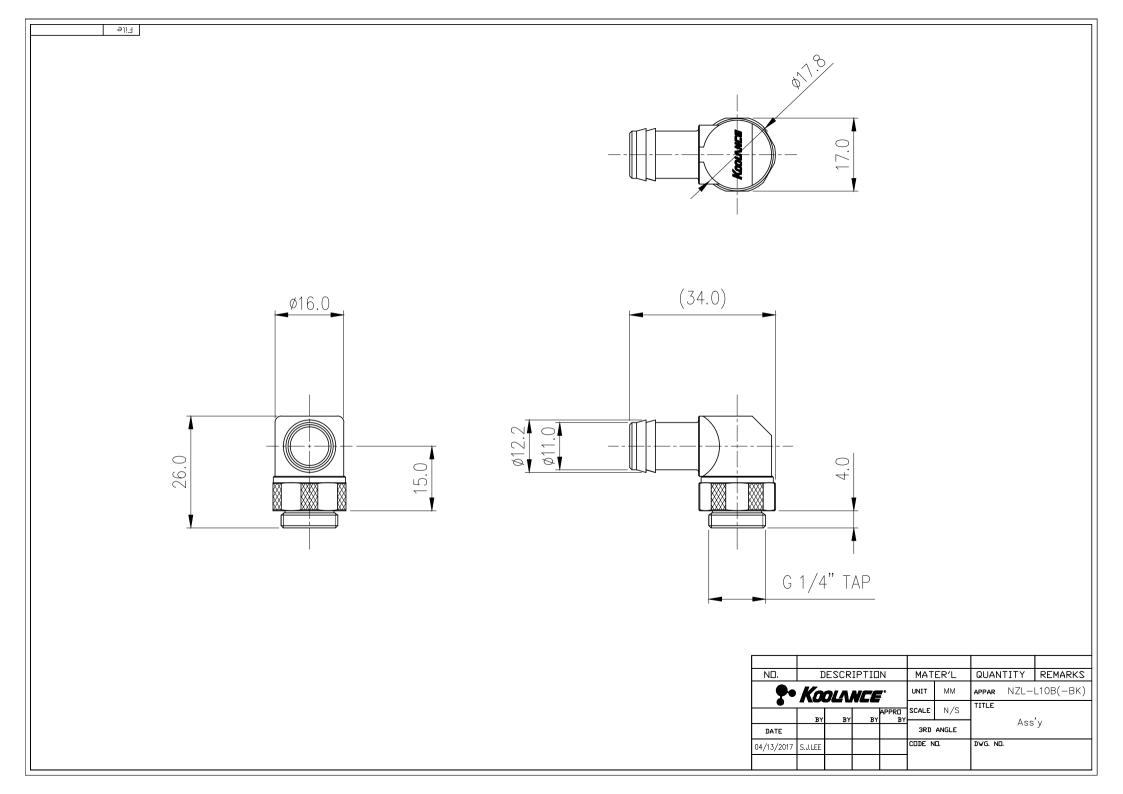

## P/N: NZL-L10B-BK

## Rotary Elbow Barb Fitting for ID 10mm (3/8in) \*Black\*, G 1/4 BSPP

| Single rotational angled fitting barb for 3/8in (10mm) ID |
|-----------------------------------------------------------|
| tubing. G 1/4 BSPP (parallel) thread. Made of brass and   |
| includes spring clamp.                                    |

| General                       |                     |
|-------------------------------|---------------------|
| Weight                        | 0.08 lb (0.04 kg)   |
| Fitting Thread                | G 1/4 BSPP          |
| Max Pressure Tolerance @ 25°C | 8kgf/cm2 (113.8psi) |
| Max Temperature Tolerance     | 100°C (212°F)       |
| Wetted Materials              | Brass, EPDM         |