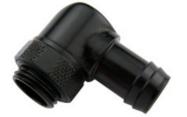

## P/N: NZL-L10B-BK

## Rotary Elbow Barb Fitting for ID 10mm (3/8in) \*Black\*, G 1/4 BSPP

| Single rotational angled fitting barb for 3/8in (10mm) ID |
|-----------------------------------------------------------|
| tubing. G 1/4 BSPP (parallel) thread. Made of brass and   |
| includes spring clamp.                                    |