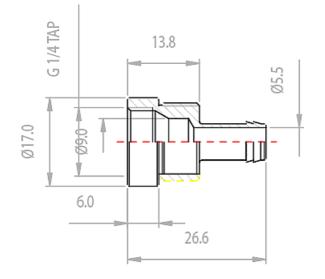

## P/N: NZL-V06BXG-P

## Barb Fitting With Panel Mount Threaded Socket for ID 06mm (1/4in), G 1/4 BSPP

Panel mounted fitting with G 1/4 BSPP (parallel) thread socket on one side, and 1/4in (6mm) barb fitting on the other. Spring clamp for 3/8in (10mm) ID tubing and hex nut are included.

| General                       |                       |
|-------------------------------|-----------------------|
| Weight                        | 0.04 lb (0.02 kg)     |
| Max Pressure Tolerance @ 25°C | 15kgf/cm2 (213.4psi)  |
| Max Temperature Tolerance     | 120°C (248°F)         |
| Wetted Materials              | Brass, Nickel Plating |